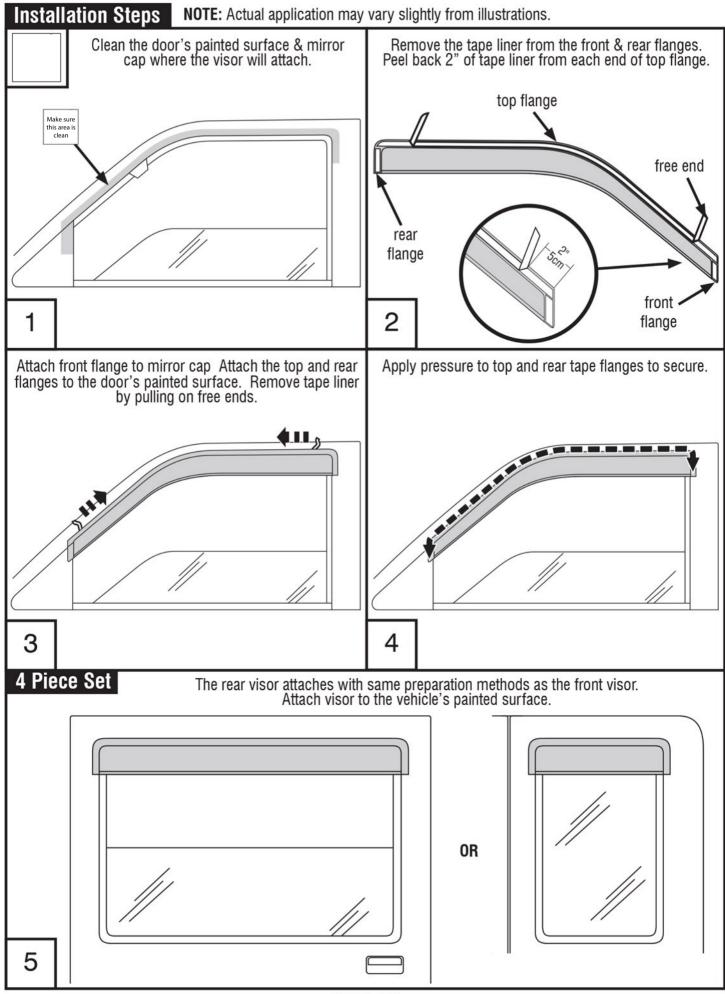

# Installation Instructions

For proper installation and best possible fit, please read all instructions BEFORE you begin.

# Important Safety Information

- CAUTION Before driving, ensure that the vent visors are properly secured to vehicle.
- Do not use automatic "brush-style" car washes.
- · Do not use cleaning solvents of any kind.
- Periodically check all components for tightness.

### **Preparation Before Painting / Installation**

- A trial fit is recommended to ensure proper positioning and fit.
- Check fit of parts before painting as we will not accept the return of modified or painted parts.
- Wash your vehicle to remove any debris and/or dirt.
- · Dry with a clean towel.