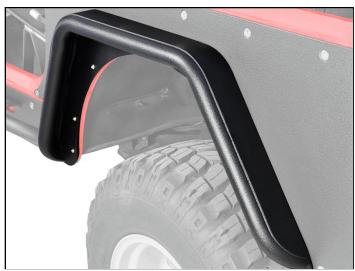

Step 3. Installation is complete, repeat same steps for opposite side.

4400 Page 2