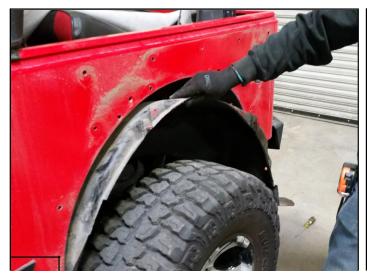

## **Removing Factory Fender**

Step 1.
Pull back the plastic inner fender liner. Remove the (8) - 8 mm screws holding the fender are to the body. Insert the adjustable wrench behind the body to hold the square plastic nut while removing the 8mm screw with a socket wrench.