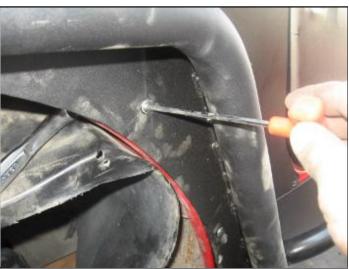

# **Installing New Fender**

Step 2. Insert bolts through flare and jeep body and hand tighten with lock nuts. (You may need to pull inner fender liner down to gain access to the back of the bolts to install the nuts)