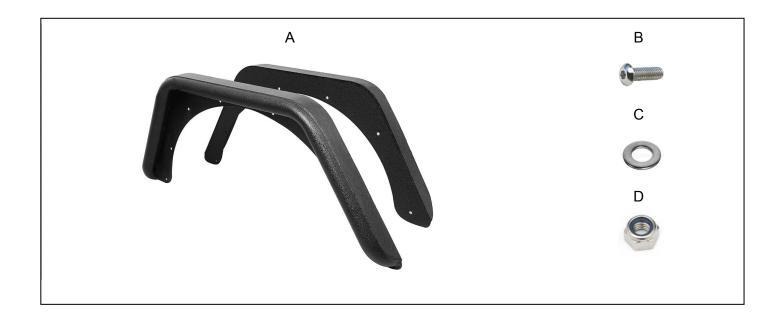

### **COMPONENTS & HARDWARE**

| # | QTY |                          | # | QTY |                          |
|---|-----|--------------------------|---|-----|--------------------------|
| Α | 1   | Rear Fender Flare (Pair) | В | 12  | M6x25mm Button head bolt |
| С | 24  | M6 Flat washer           | D | 12  | M6 Lock nut              |