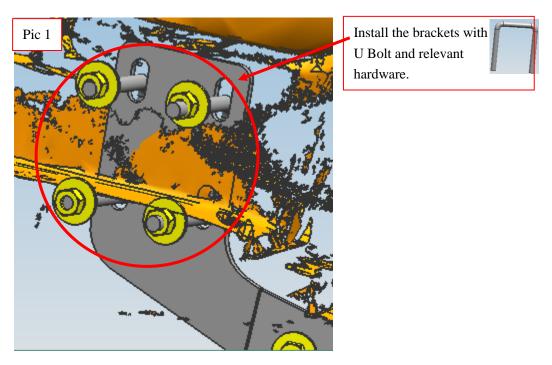

### **INSTALLATION PICTURES**

# INSTALLATION PROCEDURES

Step 1: Refer to the Part list to check if all the hardware are included.

Step 2: Distinguish the left and right according to the print **R** and **L**. It is easier for your installation by

putting the bracket with its fastening pieces together.

Step 3: Install the side bar on the brackets and tighten up hardware after adjusting the brackets.

Step 4: Complete the installation.

**Disclaimer**: Caused due to improper installation initiates or some related problem and losses, are beyond our company's quality assurance.