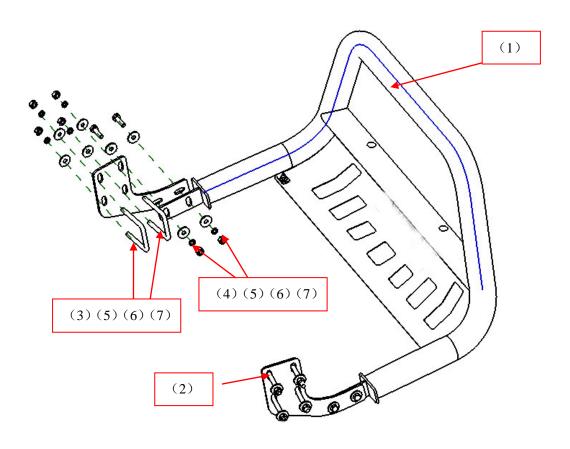

#### Part list:

| NO. | NAME              | QTY | REMARK | NO. | NAME          | QTY | REMARK     |
|-----|-------------------|-----|--------|-----|---------------|-----|------------|
| (1) | Bull Bar          | 1   |        | (5) | Large Washer  | 16  | φ10*30*2.5 |
| (2) | Bracket           | 2   |        | (6) | Spring Washer | 12  | φ10        |
| (3) | U Bolt            | 4   | 245    | (7) | Hexagon Nut   | 12  | M10        |
| (4) | Hexagon Head Bolt | 4   | M10*35 |     |               |     |            |

# INSTALLATION PROCEDURES

Step 1: Refer to the Part list to check if all the hardware are included.

Step 2: Distinguish the left and right according to the print **R** and **L**. It is easier for your installation by

putting the bracket with its fastening pieces together.

Step 3: Install the side bar on the brackets and tighten up hardware after adjusting the brackets.

Step 4: Complete the installation.

**Disclaimer**: Caused due to improper installation initiates or some related problem and losses, are beyond our company's quality assurance.