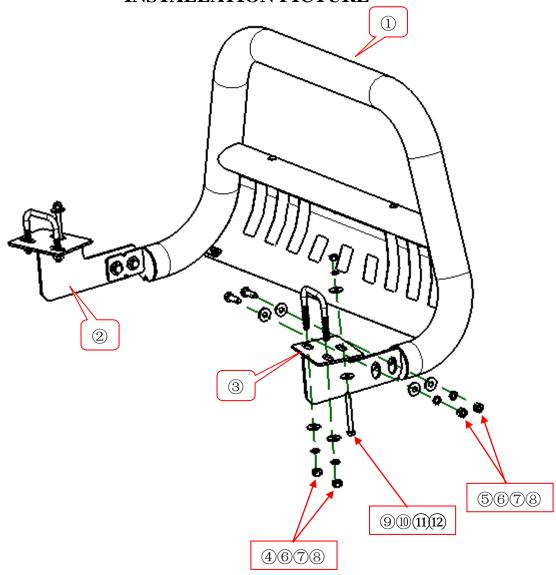

## PART LIST

| NO. | NAME          | QTY | REMARK     | NO.  | NAME          | QTY | REMARK     |
|-----|---------------|-----|------------|------|---------------|-----|------------|
| 1   | Bull Bar      | 1   |            | 7    | Spring Washer | 8   | φ12        |
| 2   | Left Bracket  | 1   |            | 8    | Hexagon Nut   | 8   | M12        |
| 3   | Right Bracket | 1   |            | 9    | Hexagon Bolt  | 2   | M10x90     |
| 4   | U Bolt        | 2   |            | 10   | Large Washer  | 4   | φ10x30x2.5 |
| (5) | Hexagon Bolt  | 4   | M12x35     | (11) | Spring Washer | 2   | φ10        |
| 6   | Large Washer  | 12  | φ12x30x3.0 | 12)  | Hexagon Nut   | 2   | M10        |