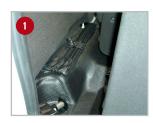

## **Installation Instructions:**

- Open the passenger side door. Tilt and slide the seat forward.
- 2 Behind the seat you will have a jack tools bag. Turn the wing nut on the jack tools bag counterclockwise and remove the wing nut and metal bracket. Remove the jack tools bag and set aside. (Note: If your truck has the plastic covering over the jack handles, this must be removed to install the DU-HA.)
- Insert the DU-HA storage unit behind the seat, making sure the DU-HA lettering faces towards the front of the truck. Position the DU-HA so the bolt that held the jack tools bag in place, comes through the hole in the bottom of the DU-HA.
- 4 Place the included washer over the bolt. Then screw the 8mm Finhex nut onto the bolt. Tighten clockwise until snug. Do not over tighten.
- 5 Set the jack tools bag inside the DU-HA, if desired.
- If desired, install the foam organizer/gun racks with the plastic stiffeners by bending and snapping them into the channel slots in the DU-HA. Gun racks can be installed to hold two guns or one gun depending on how you install them.