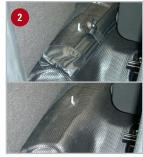

## **Installation Instructions:**

- Open the passenger side door. Tilt and slide the seat forward.
- 2 Behind the seat you will have a jack tools bag. Turn the wing nut on the jack tools bag counterclockwise and remove the wing nut and metal bracket. Remove the jack tools bag and set aside. (Note: If your truck has the plastic covering over the jack handles, this must be removed to install the DU-HA.)
- Insert the DU-HA storage unit behind the seat, making sure the DU-HA lettering faces towards the front of the truck. Position the DU-HA so the bolt that held the jack tools bag in place, comes through the hole in the bottom of the DU-HA.
- 4 Place the included washer over the bolt. Then screw the 8mm Finhex nut onto the bolt. Tighten clockwise until snug. Do not over tighten.
- 5 Set the jack tools bag inside the DU-HA, if desired.
- If desired, install the foam organizer/gun racks with the plastic stiffeners by bending and snapping them into the channel slots in the DU-HA. Gun racks can be installed to hold two guns or one gun depending on how you install them.