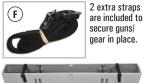

For further instructions refer to truck owners manual or contact DU-HA, Inc.

| Part | Description               | Qty |
|------|---------------------------|-----|
| Α    | DU-HA Storage Unit        | 1   |
| В    | Foam Organizer / Gun Rack | 2   |
| С    | Plastic Stiffener         | 2   |
| D    | Washer 10013/1002125"     | 1   |
| E    | Finhex Nut Z – M8-1.25    | 1   |
| F    | Nylon Strap with Buckle   | 2   |