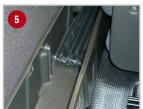

## **Installation Instructions:**

- Open the passenger side door. Tilt and slide the seat forward.
- 2 Behind the seat you will have a jack tools bag. Turn the wing nut on the jack tools bag counterclockwise and remove the wing nut and metal bracket. Remove the jack tools bag and set aside. (Note: If your truck has the plastic covering over the jack handles, this must be removed to install the DU-HA.)
- Insert the DU-HA storage unit behind the seat, making sure the DU-HA lettering faces towards the front of the truck. Position the DU-HA so the bolt that held the jack tools bag in place, comes through the hole in the bottom of the DU-HA.
- 4 Place the included washer over the bolt. Then screw the 8mm Finhex nut onto the bolt. Tighten clockwise until snug. Do not over tighten.
- 5 Set the jack tools bag inside the DU-HA, if desired.
- If desired, install the foam organizer/gun racks with the plastic stiffeners by bending and snapping them into the channel slots in the DU-HA. Gun racks can be installed to hold two guns or one gun depending on how you install them.