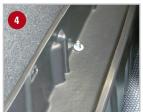

## **Installation Instructions:**

- Open the passenger side door. Tilt and slide the seat forward.
- 2 Behind the seat you will have a jack tools bag. Turn the wing nut on the jack tools bag counterclockwise and remove the wing nut and metal bracket. Remove the jack tools bag and set aside. (Note: If your truck has the plastic covering over the jack handles, this must be removed to install the DU-HA.)
- Insert the DU-HA storage unit behind the seat, making sure the DU-HA lettering faces towards the front of the truck. Position the DU-HA so the bolt that held the jack tools bag in place, comes through the hole in the bottom of the DU-HA.
- 4 Place the included washer over the bolt. Then screw the 8mm Finhex nut onto the bolt. Tighten clockwise until snug. Do not over tighten.
- 5 Set the jack tools bag inside the DU-HA, if desired.
- If desired, install the foam organizer/gun racks with the plastic stiffeners by bending and snapping them into the channel slots in the DU-HA. Gun racks can be installed to hold two guns or one gun depending on how you install them.