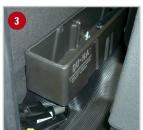

## **Installation Instructions:**

- Open the passenger side door. Tilt and slide the seat forward.
- 2 Behind the seat you will have a jack tools bag. Turn the wing nut on the jack tools bag counterclockwise and remove the wing nut and metal bracket. Remove the jack tools bag and set aside. (Note: If your truck has the plastic covering over the jack handles, this must be removed to install the DU-HA.)
- Insert the DU-HA storage unit behind the seat, making sure the DU-HA lettering faces towards the front of the truck. Position the DU-HA so the bolt that held the jack tools bag in place, comes through the hole in the bottom of the DU-HA.
- 4 Place the included washer over the bolt. Then screw the 8mm Finhex nut onto the bolt. Tighten clockwise until snug. Do not over tighten.
- 5 Set the jack tools bag inside the DU-HA, if desired.
- If desired, install the foam organizer/gun racks with the plastic stiffeners by bending and snapping them into the channel slots in the DU-HA. Gun racks can be installed to hold two guns or one gun depending on how you install them.