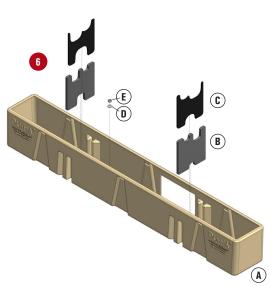

## **Installation Instructions:**

- Open the passenger side door. Tilt and slide the seat forward.
- 2 Behind the seat you will have a jack tools bag. Turn the wing nut on the jack tools bag counterclockwise and remove the wing nut and metal bracket. Remove the jack tools bag and set aside. (Note: If your truck has the plastic covering over the jack handles, this must be removed to install the DU-HA.)
- Insert the DU-HA storage unit behind the seat, making sure the DU-HA lettering faces towards the front of the truck. Position the DU-HA so the bolt that held the jack tools bag in place, comes through the hole in the bottom of the DU-HA.
- 4 Place the included washer over the bolt. Then screw the 8mm Finhex nut onto the bolt. Tighten clockwise until snug. Do not over tighten.
- 5 Set the jack tools bag inside the DU-HA, if desired.
- If desired, install the foam organizer/gun racks with the plastic stiffeners by bending and snapping them into the channel slots in the DU-HA. Gun racks can be installed to hold two guns or one gun depending on how you install them.

For further instructions refer to truck owners manual or contact DU-HA, Inc.

| Part | Description               | Qty |
|------|---------------------------|-----|
| Α    | DU-HA Storage Unit        | 1   |
| В    | Foam Organizer / Gun Rack | 2   |
| С    | Plastic Stiffener         | 2   |
| D    | Washer 10013/1002125"     | 1   |
| E    | Finhex Nut Z – M8-1.25    | 1   |
| F    | Nylon Strap with Buckle   | 2   |