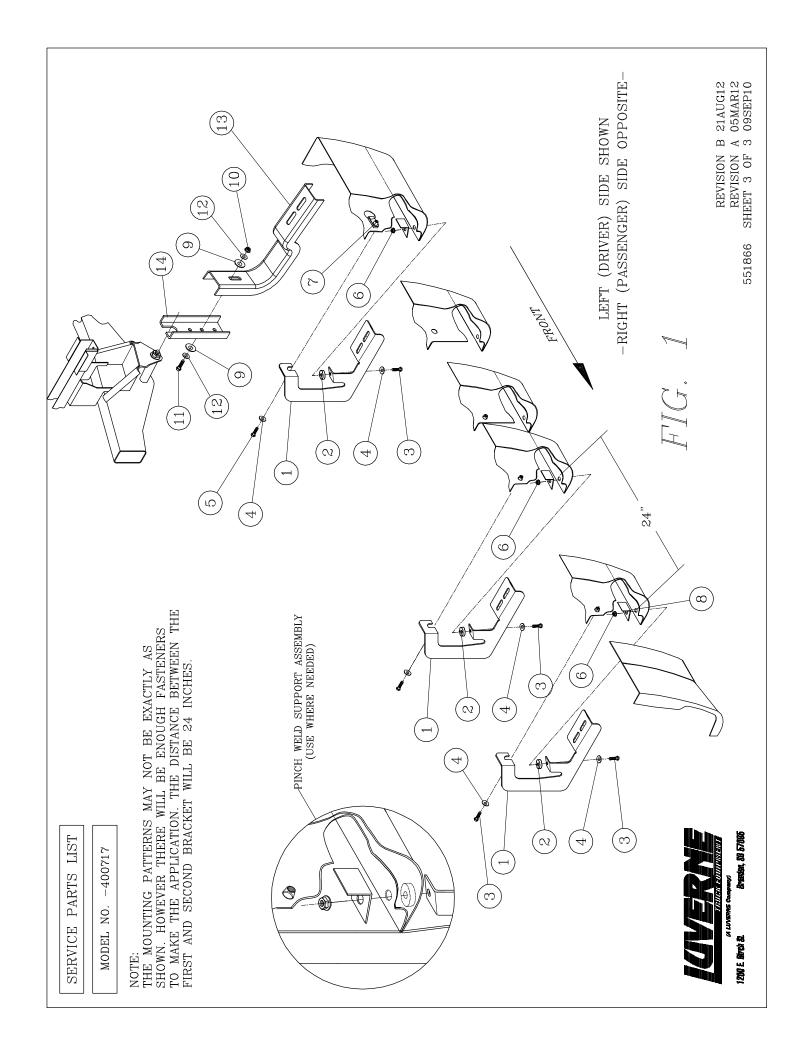

## INSTALLATION INSTRUCTIONS AND PARTS LIST

APPLICATION:

MODEL 400717 WHEEL TO WHEEL STEP BRACKETS:

2007 GM SILVERADO & SIERRA REGULAR/EXTENDED/CREW CAB PICKUPS

- 1. READ INSTRUCTIONS COMPLETELY AND CHECK TO MAKE SURE THAT ALL REQUIRED PARTS (LISTED ON THE SERVICE PARTS LIST) ARE ON HAND BEFORE STARTING THE INSTALLATION.
- 2. ATTACH THE MOUNTING BRACKETS TO THE VEHICLE AS FOLLOWS: [SEE FIG. 1] 2.1 ATTACH THE TOP OF THE MOUNTING BRACKETS (ITEM #1) TO THE VEHICLE AS SHOWN.
  - 2.2 INSERT 5/16" MULTI-THREAD U-NUT (ITEM #7) INTO THE UPPER HOLES IN THE ROCKER PANEL (SEE FIG. 1).

(<u>NOTE: SOME VEHICLES WILL HAVE THREADED INSERTS IN THE ROCKER PANELS, AND WILL NOT REQUIRE THE INSTALLATION OF THE U-NUTS.</u>)

- 2.3 ATTACH THE TOP OF THE BRACKETS (ITEM #1) TO THE VEHICLE WITH  $5/16-18 \times 1.0 \text{ SCREW}$  AND FLAT WASHER (ITEMS #5&4). HAND TIGHTEN ONLY.
- (NOTE; IF VEHICLE HAS THREADED INSERTS AS STATED ABOVE IT WILL REQUIRE A BLACK M8 X 30MM SCREW (ITEM #3)IN PLACE OF THE 5/16-18X 1.0 SCREW.)
- 2.4 INSERT A NYLON WASHER (ITEM #2) BETWEEN THE TOP OF THE MOUNTING BRACKET AND THE BOTTOM OF THE ROCKER PANEL AND INSTALL THE BLACK M8-1.25 SCREW (ITEM#3) AND WASHER (ITEM#4) PLACE PINCH WELD SUPPORT BRACKET (ITEM #8) ABOVE PINCH WELD AS SHOWN INSTALL M8 FLANGE NUT (ITEM#6) THIS IS DONE ON EACH MOUNTING BRACKET. TIGHTEN ALL FASTENERS TO 19 LB FT.
- 3. ATTACH THE SPRING HANGER MOUNTING BRACKETS (ITEM # 13 & #14) AGAINST THE SIDE OF THE VEHICLE SPRING HANGER AS SHOWN
  - 3.1 LOOSEN THE SPRING HANGER BOLT JUST ENOUGH SO THAT THE INBOARD SPRING HANGER MTG BRKT (ITEM #14) CAN BE SLID UP BEHIND THE FLANGE OF THE BOLT. POSITION THE INBOARD SPRING HANGER MTG BRKT BEHIND THE FLANGE OF THE SPRING HANGER BOLT, WITH THE CHANNEL OPEN TO THE OUTBOARD SIDE, AS SHOWN.
  - 3.2 INSTALL THE OUTBOARD SPRING HANGER MTG BRKT (ITEM #13) SO THAT THE INBOARD VERTICAL PORTION OF THE BRACKET FITS INSIDE THE CHANNEL SHAPE OF THE INBOARD SPRING HANGER MTG BRKT USING THE 3/8" ZINC PLATED BOLT (ITEM #11), 3/8" WASHER (ITEM #12), 1/2" WASHER (ITEM #9), AND 3/8" ZINC PLATED NYLOCK NUT (ITEM #10) AS SHOWN. DO NOT TIGHTEN THESE BOLTS UNTIL THE BRACKET IS ATTACHED TO THE STEP ASSEMBLY.
- 4. ATTACHING THE STEP ASSEMBLY:

## **SERVICE PARTS LIST**

| ITEM                                  | PART NO. | QTY | DESCRIPTION                                           |
|---------------------------------------|----------|-----|-------------------------------------------------------|
| PARTS INCLUDED IN THE BRACKET PACKAGE |          |     |                                                       |
| 1                                     | 551863   | 6   | MOUNTING BRACKET,GRIP STEP                            |
| 2                                     | 107182   | 6   | WASHER- SPCR, NYLON, BLK, .312 ID X 1.24 OD X .25 THK |
| 3                                     | 100180   | 12  | M8 X 30 X1.25 SCR,SST,BZP                             |
| 4                                     | 106998   | 12  | 5/16" STD FLAT WASHER SST, BZP                        |
| 5                                     | 100647   | 6   | 5/16" X 1.00" SCR ZP                                  |
| 6                                     | 105859   | 6   | M8 FLANGED NUT ZP                                     |
| 7                                     | 105541   | 6   | U-NUT 5/16"-18                                        |
| 8                                     | 551666   | 6   | BRKT-MTG,PINCH WELD SUPPORT                           |
| 9                                     | 100118   | 4   | WASHER-FL, 1/2", ZP                                   |
| 10                                    | 102381   | 2   | NUT-NYLOCK, HEX, 3/8-16, ZP                           |
| 11                                    | 101326   | 2   | BOLT, HEX HEAD, 3/8-16X2.00, ZP                       |
| 12                                    | 100062   | 4   | WASHER-FL, 3/8", ZP                                   |
| 13                                    | 551892   | 2   | BRACKET-MTG, SPRING HANGER, OUTBOARD, 401117          |
| 14                                    | 551806   | 2   | BRACKET-MTG, SPRING HANGER, INBOARD, 401117           |