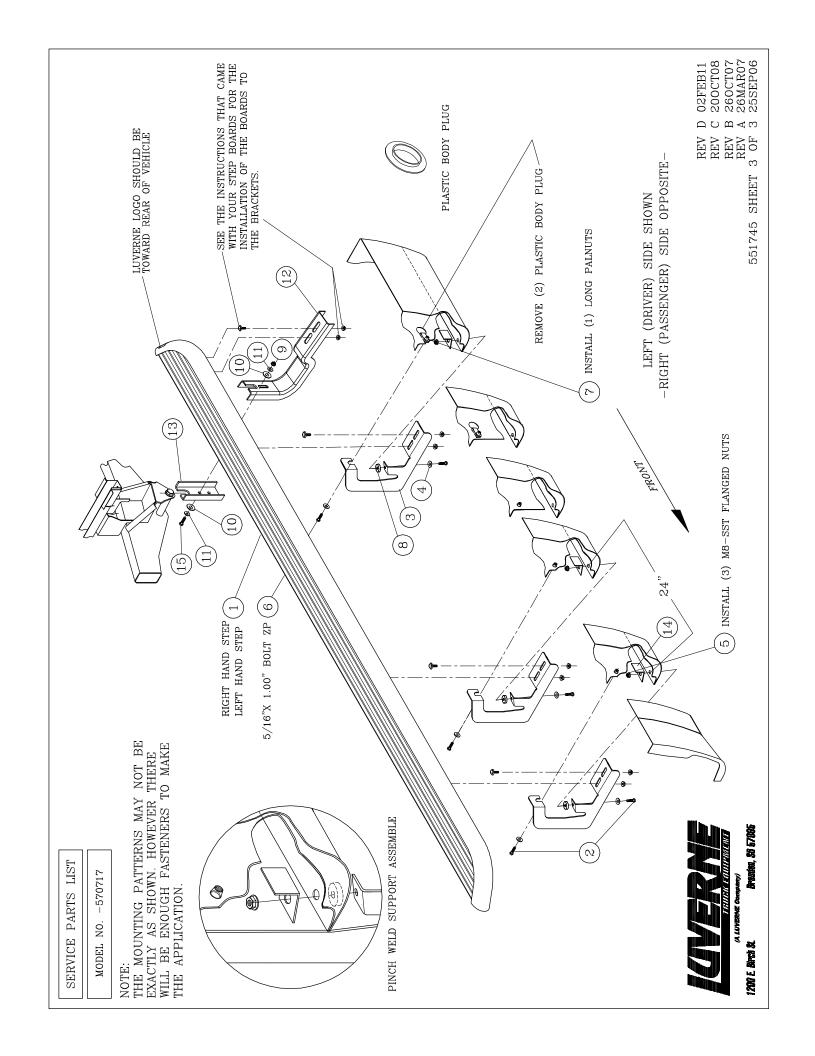

## SERVICE PARTS LIST

| ITEM | PART NO. | QTY | DESCRIPTION                                    |
|------|----------|-----|------------------------------------------------|
| 1    |          | 2   | MEGA STEP BOARD ASSEMBLY (SOLD SEPARATELY)     |
|      |          |     | LENGTH WILL VARY DEPENDING ON APPLICATION      |
|      |          |     |                                                |
| 2    | 100180   | 12  | M8 X 30 X 1.25 SCR,SST,BZP                     |
| 3    | 551746   | 6   | MOUNTING BRACKET, MEGASTEP                     |
| 4    | 102734   | 12  | 5/16" STD FLAT WASHER SST                      |
| 5    | 105859   | 6   | M8 FLANGED NUT ZP                              |
| 6    | 100647   | 6   | 5/16" X 1.00" SCR ZP                           |
| 7    | 105541   | 6   | U-NUT 5/16" - 18                               |
| 8    | 107182   | 6   | WASHER-SPCR,NYLON,BLK.312 IDX 1.24 OD X .25THK |
| 9    | 102381   | 2   | NUT-NYLOCK, HEX, 3/8-16, ZP                    |
| 10   | 100118   | 4   | WASHER-FL, ½",ZP                               |
| 11   | 100062   | 4   | WASHER- FL,3/8",ZP                             |
| 12   | 551669   | 2   | BRKT-MTG,REAR,OUTBRD,571117                    |
| 13   | 551708   | 2   | BRKT-MTG,REAR,INBRD,571117                     |
| 14   | 551666   | 6   | BRKT-MTG,PINCH WELD SUPPORT                    |
| 15   | 101326   | 2   | BOLT,HEX HEAD,3/8-16 X 2.00,ZP                 |