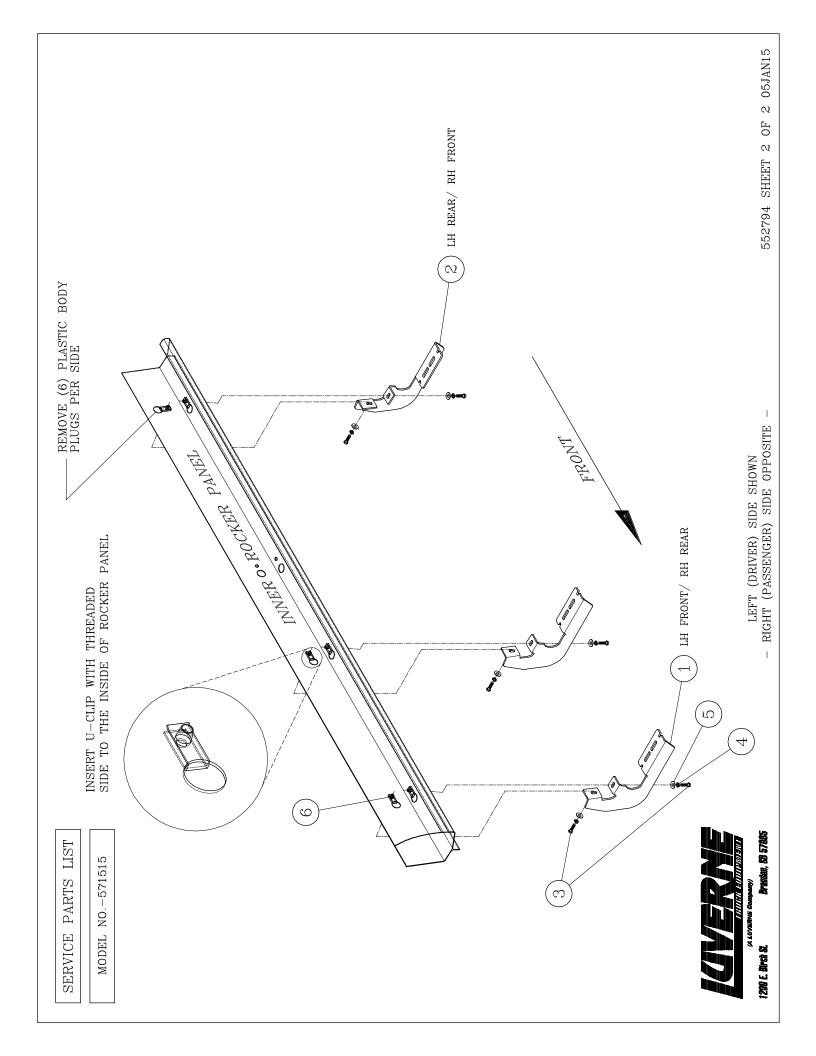

## **NO DRILL APPLICATION**

- 1. READ INSTRUCTIONS COMPLETELY AND CHECK TO MAKE SURE THAT ALL REQUIRED PARTS (LISTED ON SERVICE PARTS LIST) ARE ON HAND BEFORE STARTING THE INSTALLATION.
- 2. ON THE LEFT SIDE OF THE VEHICLE REMOVE THE PLASTIC BODY PLUGS THAT ARE LOCATED ON THE BOTTOM & VERTICAL WALL OF THE ROCKER PANEL, AND INSERT A 5/16"-18 U-NUT (ITEM #6) AS SHOWN. USE THE FIRST, SECOND, & FOURTH SET OF HOLES BACK, FROM THE FRONT WHEEL OPENING.
- 3. POSITION THE MOUNTING BRACKETS (ITEM #1, & 2) SO THAT THE HOLES ON THE BRACKET LINE UP WITH THE HOLES ON THE INSIDE WALL OF THE ROCKER PANEL. INSTALL THE 5/16"-18 X 1.00" HEX BOLTS (ITEM #3), 5/16" LOCK WASHERS (ITEM #4), AND A 5/16" FLAT WASHERS (ITEM #5), FINGER TIGHT.
- 4. REPEAT STEPS 3 4 FOR THE REMAINING BRACKETS.
- 5. INSTALL THE STEP BOARD AS DESCRIBED BY THE INSTRUCTIONS INCLUDED WITH YOUR STEP BOARDS.
- 6. TIGHTEN THE MOUNTING BOLTS TO 19 LB-FT STARTING WITH THE BOTTOM BOLTS FOLLOWED BY THE TOP BOLTS.
- 7. REPEAT STEPS 2 7 FOR THE RIGHT SIDE OF THE VEHICLE.

## SERVICE PARTS LIST

| ITEM | PART NO. | QTY | DESCRIPTION                       |
|------|----------|-----|-----------------------------------|
| 1    | 552790   | 3   | BRKT-MTG, RH FRNT/LH REAR, 571515 |
| 2    | 552791   | 3   | BRKT-MTG, LH FRNT/RH REAR, 571515 |
| 3    | 100647   | 12  | 5/16"-18 X 1.00" SCR ZP           |
| 4    | 100034   | 12  | FLAT WASHER, 5/16, ZP             |
| 5    | 100030   | 12  | LOCK WASHER, 5/16, ZP             |
| 6    | 105541   | 8   | U-NUT,5/16"-18                    |