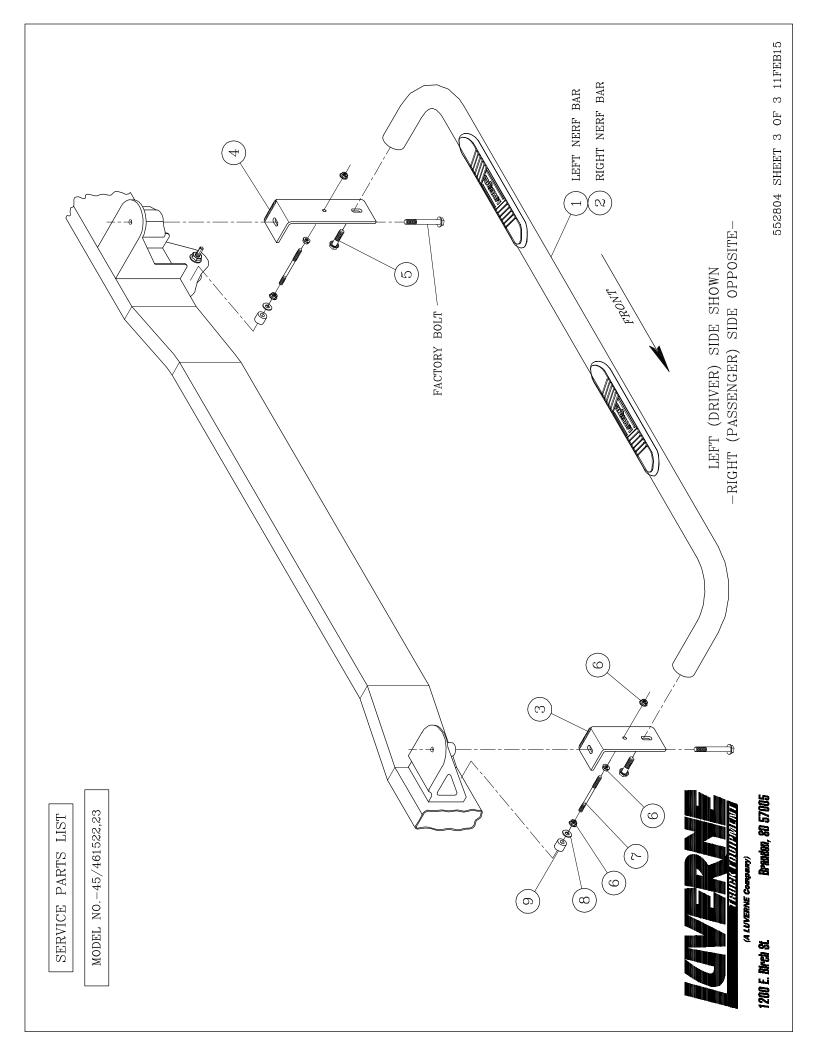

552804 SHEET 1 OF 3 11FEB15

| SERVICE I ARTS LIST |          |     |                                                |  |  |
|---------------------|----------|-----|------------------------------------------------|--|--|
| ITEM                | PART NO. | QTY | DESCRIPTION                                    |  |  |
| 1                   | 552796   | 1   | NERF BAR WLDMT-RH,SST,461522                   |  |  |
| 2                   | 552797   | 1   | NERF BAR WLDMT-LH,SST,461522                   |  |  |
|                     |          |     |                                                |  |  |
| 1                   | 552800   | 1   | NERF BAR WLDMT-RH,BLK,451522                   |  |  |
| 2                   | 552801   | 1   | NERF BAR WLDMT-RH,BLK,451522                   |  |  |
|                     |          |     |                                                |  |  |
| 1                   | 552798   | 1   | NERF BAR WLDMT-RH,SST,461523                   |  |  |
| 2                   | 552799   | 1   | NERF BAR WLDMT-LH,SST,461523                   |  |  |
|                     |          |     |                                                |  |  |
| 1                   | 552802   | 1   | NERF BAR WLDMT-RH,BLK,451523                   |  |  |
| 2                   | 552803   | 1   | NERF BAR WLDMT-LH,BLK,451523                   |  |  |
|                     |          |     |                                                |  |  |
| 3                   | 552786   | 2   | BRKT MTG NERF BAR- RH/LH FRONT                 |  |  |
| 4                   | 552787   | 2   | BRKT MTG NERF BAR- RH/LH REAR                  |  |  |
| 5                   |          |     |                                                |  |  |
| 6                   | 100181   | 12  | NUT-SERRATED FLANGE, HEX, 3/8-16 UNC, ZP       |  |  |
| 7                   | 104673   | 4   | STUD-DOUBLE ENDED, STL, 3/8-16 UNC X 5.00", ZP |  |  |
| 8                   | 100062   | 4   | WASHER-FLAT, 3/8", ZP                          |  |  |
| 9                   | 102592   | 4   | WASHER-RUBBER, 354 ID X 1.00 OD X .75 THK      |  |  |

## SERVICE PARTS LIST

552804 SHEET 2 OF 3 11FEB15

1200 E. Birch St.

Brandon, SD 57005

| SERVICE I ARTS LIST |          |     |                                                |  |  |
|---------------------|----------|-----|------------------------------------------------|--|--|
| ITEM                | PART NO. | QTY | DESCRIPTION                                    |  |  |
| 1                   | 552796   | 1   | NERF BAR WLDMT-RH,SST,461522                   |  |  |
| 2                   | 552797   | 1   | NERF BAR WLDMT-LH,SST,461522                   |  |  |
|                     |          |     |                                                |  |  |
| 1                   | 552800   | 1   | NERF BAR WLDMT-RH,BLK,451522                   |  |  |
| 2                   | 552801   | 1   | NERF BAR WLDMT-RH,BLK,451522                   |  |  |
|                     |          |     |                                                |  |  |
| 1                   | 552798   | 1   | NERF BAR WLDMT-RH,SST,461523                   |  |  |
| 2                   | 552799   | 1   | NERF BAR WLDMT-LH,SST,461523                   |  |  |
|                     |          |     |                                                |  |  |
| 1                   | 552802   | 1   | NERF BAR WLDMT-RH,BLK,451523                   |  |  |
| 2                   | 552803   | 1   | NERF BAR WLDMT-LH,BLK,451523                   |  |  |
|                     |          |     |                                                |  |  |
| 3                   | 552786   | 2   | BRKT MTG NERF BAR- RH/LH FRONT                 |  |  |
| 4                   | 552787   | 2   | BRKT MTG NERF BAR- RH/LH REAR                  |  |  |
| 5                   |          |     |                                                |  |  |
| 6                   | 100181   | 12  | NUT-SERRATED FLANGE, HEX, 3/8-16 UNC, ZP       |  |  |
| 7                   | 104673   | 4   | STUD-DOUBLE ENDED, STL, 3/8-16 UNC X 5.00", ZP |  |  |
| 8                   | 100062   | 4   | WASHER-FLAT, 3/8", ZP                          |  |  |
| 9                   | 102592   | 4   | WASHER-RUBBER, 354 ID X 1.00 OD X .75 THK      |  |  |

## SERVICE PARTS LIST

552804 SHEET 2 OF 3 11FEB15

1200 E. Birch St.

Brandon, SD 57005