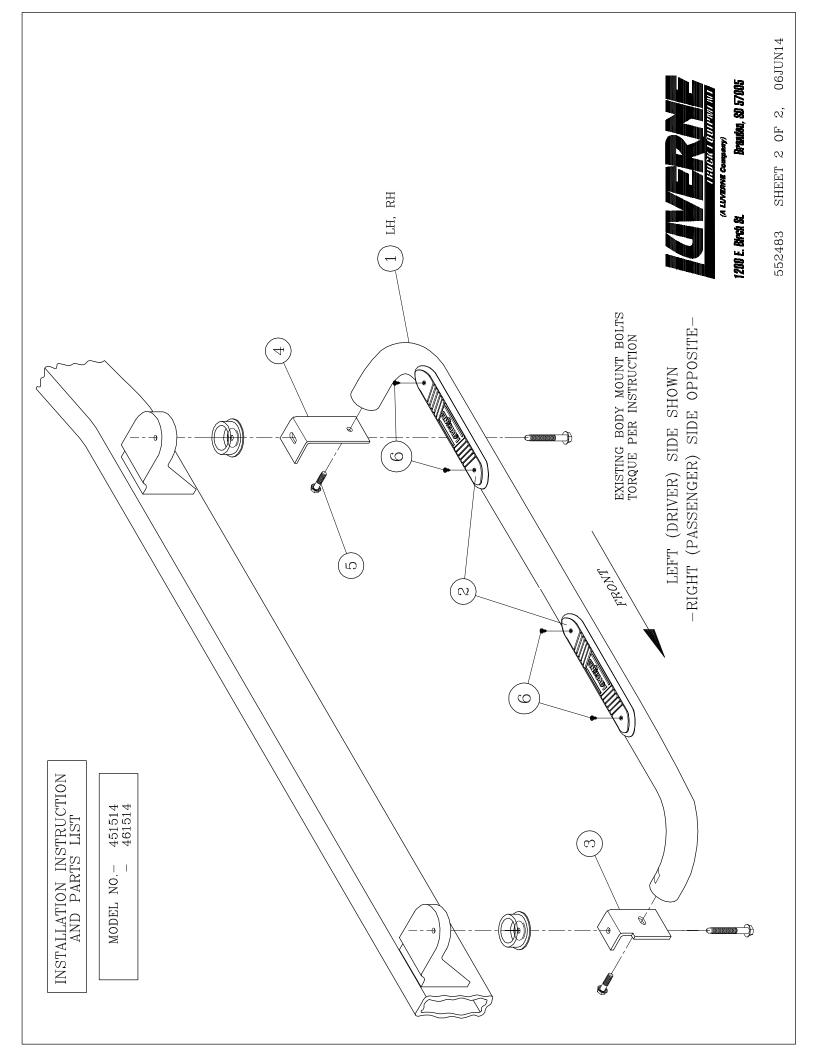

## NO DRILL INSTALLATION

- 1. READ INSTRUCTIONS COMPLETELY AND CHECK TO MAKE SURE THAT ALL REQUIRED PARTS (LISTED ON SERVICE PARTS LIST) ARE ON HAND BEFORE STARTING THE INSTALLATION.
- 2. ASSEMBLE THE NERF BAR TUBES AND MOUNTING BRACKETS AS FOLLOWS. NOTE: THE 1" X 3" SERIAL NUMBER DECAL IS LOCATED ON THE FRONT LEG OF THE LEFT (DRIVERS SIDE) NERF BAR ASSEMBLY.
  - 2.1 LAY THE NERF BAR/PAD ASSEMBLIES (ITEM #1) ON A FLAT SURFACE. (LEFT & RIGHT HAND ASSEMBLIES SHOULD BE MIRROR IMAGES OF ONE ANOTHER).
  - 2.2 ATTACH THE FRONT (4-5/16" TALL) BRACKET (ITEM #3) AND REAR (6-3/4" TALL) BRACKET (ITEM #4) TO THE NERF BAR AS SHOWN. USE ½-13 X 2" LONG HEX HEAD BOLTS (ITEM #5). TORQUE THESE BOLTS TO 65 LB. FT.

## NOTE:

DUE TO EXCESSIVE THREAD LOCKER IN THE BODY MOUNT BOLT AREA ON SOME VEHICLES, USE CAUTION WHEN REMOVING THE BODY MOUNT BOLTS TO REDUCE THE RISK OF CAUSING DAMAGE TO THE THREADED INSERTS INSIDE THE VEHICLE.

- 3 REMOVE THE FOUR (4) APPLICABLE FACTORY BODY MOUNT BOLTS FROM THE VEHICLE.
  - 3.1 THESE FOUR (4) BOLTS ARE REUSED IN THIS INSTALLATION.
  - 3.2 THE BODY MOUNT STEEL WASHER PLATES WITH RUBBER CUSHIONS ARE REUSED BETWEEN THE BODY MOUNT AND THE NERF BAR MOUNTING BRACKET.
- 4 POSITION THE NERF BAR ASSEMBLY UP UNDER THE VEHICLE AND ATTACH THE FRONT AND REAR BRACKETS TO THE BODY MOUNTS WITH FACTORY BODY MOUNT BOLTS AS SHOWN.
  4.1 TORQUE ALL BODY MOUNT BOLTS TO 65 LB. FT.

| ITEM | PART NO. | QTY | DESCRIPTION                                  |
|------|----------|-----|----------------------------------------------|
| 1    | 549095   | 2   | NERF BAR WLDMT – SST, LH & RH, 461514        |
|      |          |     |                                              |
| 1    | 549105   | 2   | NERF BAR WLDMT – BLACK, LH & RH, 451514      |
|      |          |     |                                              |
| 2    | 103950   | 4   | PAD- STEP, NB, BLK, 20.00 LG                 |
| 3    | 552344   | 2   | BRKT- MTG, NB, LH/RH, FRT, SUB/YUKON XL 1500 |
| 4    | 552340   | 2   | BRKT- MTG, NB, SUB/YUKON XL 1500,LH/RH, REAR |
| 5    | 104249   | 4   | BOLT-HEX HD CAP, SERRFLG, 1/2 X 2.00" LG,ZP  |
| 6    | 109637   | 8   | SCR SLF-TP, 5/16-3/4 SST, BLACK              |