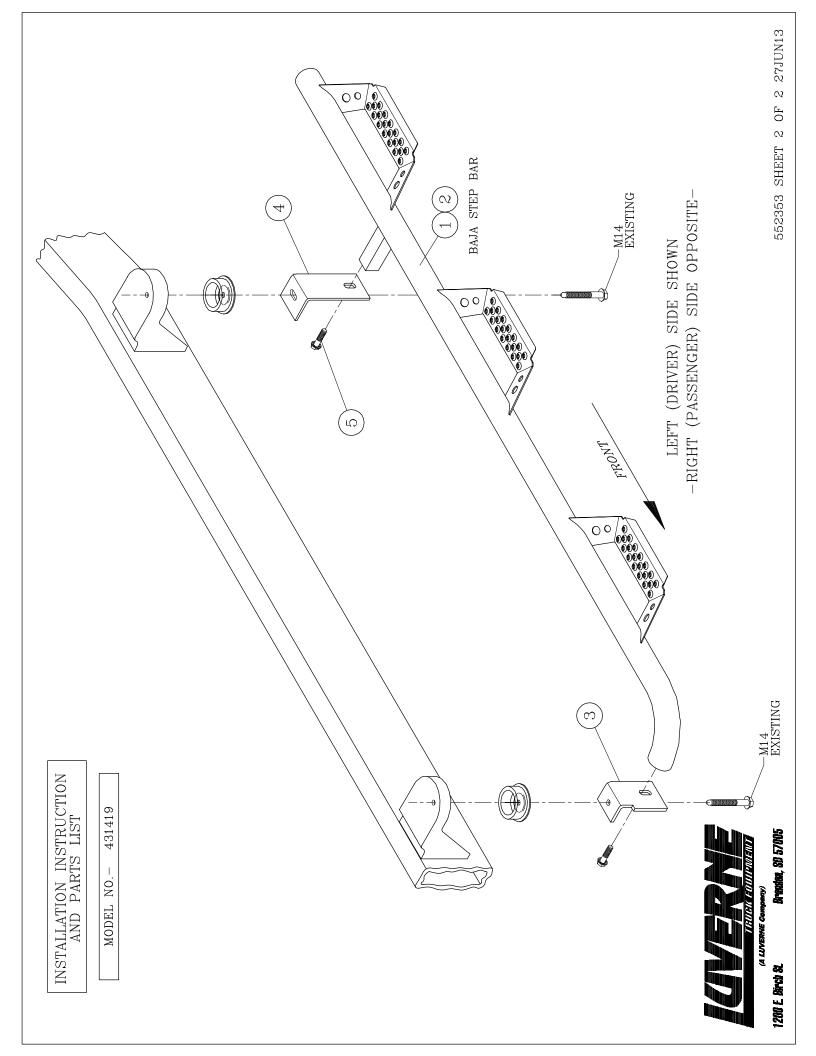

  NOTE: THE 1" X 3" SERIAL NUMBER DECAL IS LOCATED ON THE FRONT LEG OF THE LEFT (DRIVERS SIDE) BAJA STEP ASSEMBLY.
  - 2.1 LAY THE BJA STEP ASSEMBLIES (ITEM #1 & 2) ON A FLAT SURFACE. (LEFT & RIGHT HAND ASSEMBLIES SHOULD BE MIRROR IMAGES OF ONE ANOTHER).
  - 2.2 ATTACH THE FRONT (5-1/4" TALL) BRACKET (ITEM #3) AND REAR (7-5/8" TALL) BRACKET (ITEM #4) TO THE NERF BAR AS SHOWN. USE ½-13 X 2" LONG HEX HEAD BOLTS (ITEM #5). TOROUE THESE BOLTS TO 65 LB. FT.

- 3 REMOVE THE FOUR (4) APPLICABLE FACTORY BODY MOUNT BOLTS FROM THE VEHICLE.
  - 3.1 THESE FOUR (4) BOLTS ARE REUSED IN THIS INSTALLATION.
  - 3.2 THE BODY MOUNT STEEL WASHER PLATES WITH RUBBER CUSHIONS ARE REUSED BETWEEN THE BODY MOUNT AND THE BAJA STEP MOUNTING BRACKET.
- 4 POSITION THE BAJA STEP ASSEMBLY UP UNDER THE VEHICLE AND ATTACH THE FRONT AND REAR BRACKETS TO THE BODY MOUNTS WITH FACTORY BODY MOUNT BOLTS AS SHOWN.
  - $4.1\,$  USE THE EXISTING M14-2.00 X 120mm (4-3/4") LONG FACTORY BODY MOUNT BOLT, TORQUE ALL BODY MOUNT BOLTS TO 65 LB. FT.

## SERVICE PARTS LIST

| ITEM | PART NO. | QTY | DESCRIPTION                                 |
|------|----------|-----|---------------------------------------------|
| 1    | 552240   | 1   | BAJA STEP WLDMT, LH, SST, BLK, 430719       |
| 2    | 552241   | 1   | BAJA STEP WLDMT, RH, SST, BLK, 430719       |
| 3    | 552339   | 2   | BRKT- MTG, NB, LH/RH, FRT,                  |
| 4    | 552340   | 2   | BRKT- MTG, NB, LH/RH, REAR                  |
| 5    | 104249   | 4   | BOLT-HEX HD CAP, SERRFLG, 1/2 X 2.00" LG,ZP |