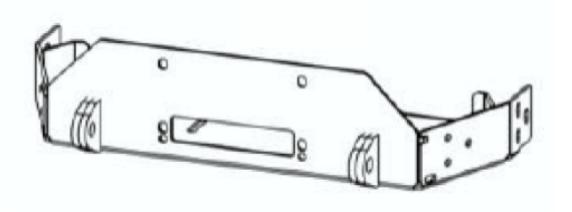

| <u>Part List</u> |      |             |
|------------------|------|-------------|
| ltem             | Qty. | Description |
| 1                | 1    | Winch Tray  |

Bumper Shell Application with this winch tray:#24473T Ram2500HD/3500HD 10/15