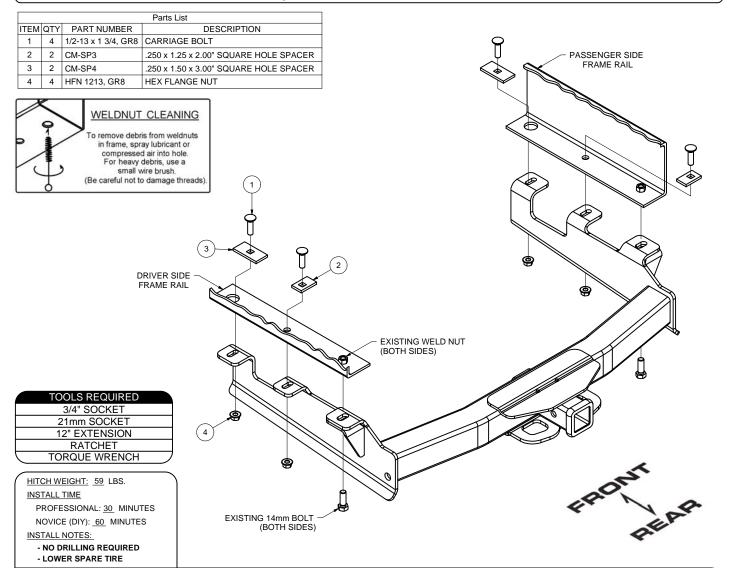

## **INSTALLATION STEPS**

- 1. Lower spare tire for ease of installation.
- 2. Remove (1) bumper bracket bolt from both sides of the vehicle. Raise hitch into position by aligning the rearmost holes in the hitch with the holes where the bumper bracket bolts were removed. Secure hitch using existing 14mm bumper bracket bolts.
- 3. Place a 1/2"-13 x 1 3/4" carriage bolt and a CM-SP4 spacer in the forward most hole of the frame and hitch, repeat on other side. Secure with 1/2" hex flange nuts, as shown.
- 4. Place a 1/2"-13 x 1 3/4" carriage bolt and a CM-SP3 spacer in the center hole of the frame and hitch, repeat on other side. Secure with 1/2" hex flange nuts, as shown.
- 5. Torque all 1/2" hardware to 110 lb-ft. Torque all 14mm hardware to 126 lb-ft.
- 6. Reinstall spare tire.