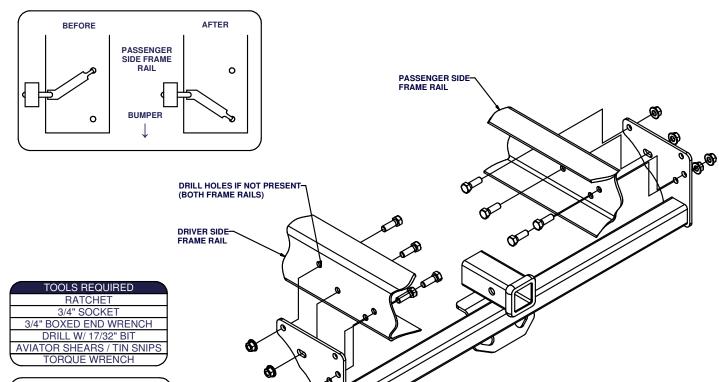

HITCH WEIGHT: 27 LBS. INSTALL TIME: 60 MINUTES INSTALL NOTES:

- LOWER SPARE TIRE
- MAY REQUIRE DRILLING
- EXHAUST BRACKET RELOCATION - TRIM ROLL PAN FOR BALL MOUNT

**NOTE: CUTTING OF ROLL PAN IS REQUIRED** 

## **INSTALLATION STEPS**

**Note:** Short box models will require the relocation of spare tire.

- 1) Loosen or remove spare tire as required. Short box models: remove the (2) rear exhaust hanger brackets.
- 2) Raise hitch into position and loosely install fasteners as shown above.
- 3) Some vehicle may require the drilling of holes, using a 17/32" drill bit, as shown.
- 4) Torque all 1/2" fasteners to 110 lb-ft.
- 5) For ball mount installation, cut the roll pan in the license plate area to provide access.

**Note:** License plate must be repositioned when the ball mount is installed.

6) Short box models: re-install hanger brackets, rear bracket must be flipped over.

PERIODICALLY CHECK THIS RECEIVER HITCH TO ENSURE THAT ALL FASTENERS ARE TIGHT AND THAT ALL STRUCTURAL COMPONENTS ARE SOUND.