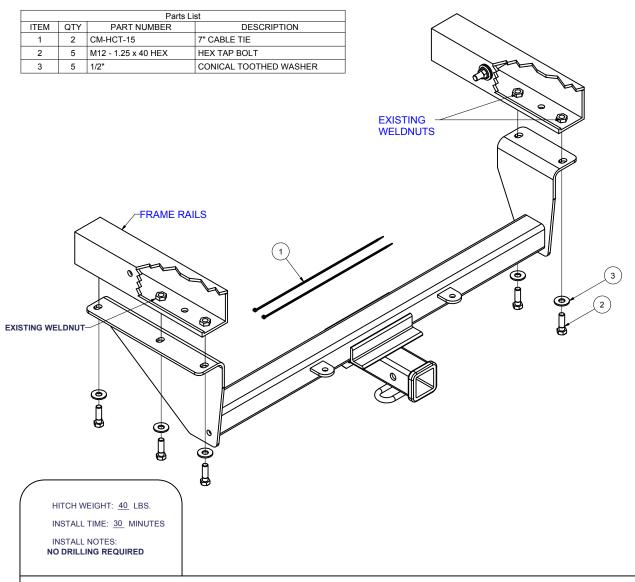

## **INSTALLATION STEPS**

- 1) Remove the plastic fascia by removing the bottom fasteners from the tow hook assembly bracket.
- 2) Remove the entire tow hook assembly, eight fasteners total.
- 3) Install a M12 bolt in the forward passenger side hole if the vehicle is equipped with a rear air conditioning unit, this will prevent any future noise created from vibration.
- 4) Raise the hitch into position and loosely install the M12 fasteners as shown.
- 5) Reattach the plastic fascia with cable ties provided.
- 6) Torque all fasteners to 86 lb.-ft.