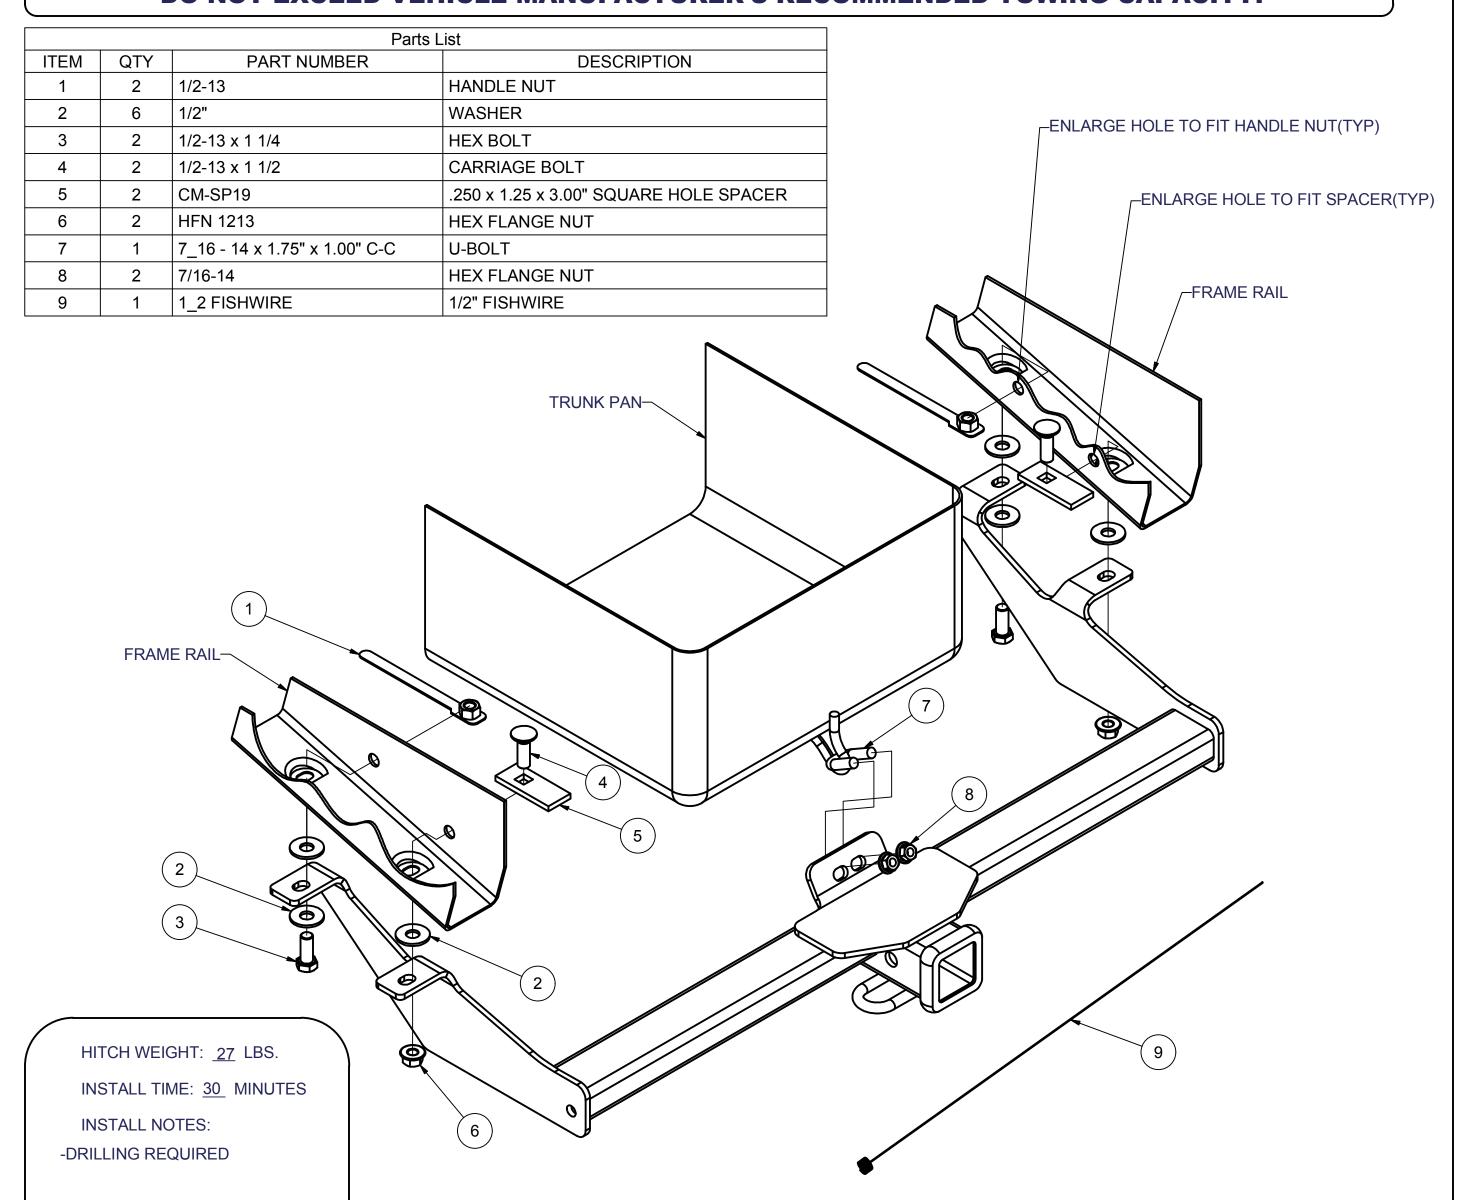

## **HONDA ELEMENT LX & EX**

10/22/2015 WILL NOT FIT SC MODEL

GROSS LOAD CAPACITY WHEN USED AS A WEIGHT CARRYING HITCH: 3500 LBS. TRAILER WEIGHT & 350 LBS. TONGUE WEIGHT.

\*\*\*DO NOT EXCEED VEHICLE MANUFACTURER'S RECOMMENDED TOWING CAPACITY.\*\*\*

## **INSTALLATION STEPS**

- 1) Enlarge holes in frame rails as shown.
- 2) Insert handle nut into hole as shown. Bending is required, handle end will stick out of existing frame rail hole.
- 3) Fishwire spacer through existing frame rail hole as shown.
- 4) Raise hitch into position and align holes.
- 5) Secure hitch to frame with remaining hardware.
- 6) Torque all 7/16" hardware to 50 lb-ft. and all 1/2" hardware to 110 lb-ft.