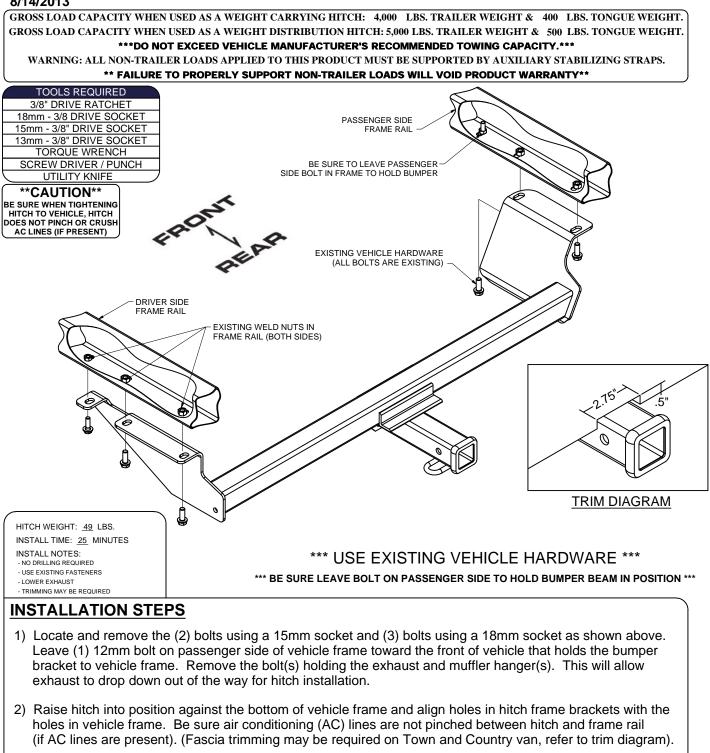

## DODGE GRAND CARAVAN S, SXT / CHRYSLER TOWN AND COUNTRY TOURING / 13364 **VOLKSWAGEN ROUTAN S, SE, SEL / RAM CARGO VAN**

## 8/14/2013

- 3) Mount hitch using existing 10mm and 12mm bolts, may need a punch or screw driver to align holes.
- 4) Torque all 10mm fasteners to 48 lb-ft, and all 12mm fasteners to 86 lb-ft.

5) Raise the muffler and re-install any other exhaust bolts removed earlier in Step 1. NOTE: Rotating exhaust hanger bracket before tightening will add clearance between side bracket and exhaust.

## PERIODICALLY CHECK THIS RECEIVER HITCH TO ENSURE THAT ALL FASTENERS ARE TIGHT AND THAT ALL STRUCTURAL COMPONENTS ARE SOUND.

Curt Manufacturing Inc., warrants this product to be free of defects in material and/or workmanship at the time of retail purchase by the original purchaser. If the product is found to be defective, Curt Manufacturing Inc., may repair or replace the product, at their option, when the product is returned, prepaid, with proof of purchase. Alteration to, misuse of, or improper installation of this product voids the warranty. Curt Manufacturing Inc.'s liability is limited to repair or replacement of products found to be defective, and specifically excludes liability for incidental or consequential loss or damage