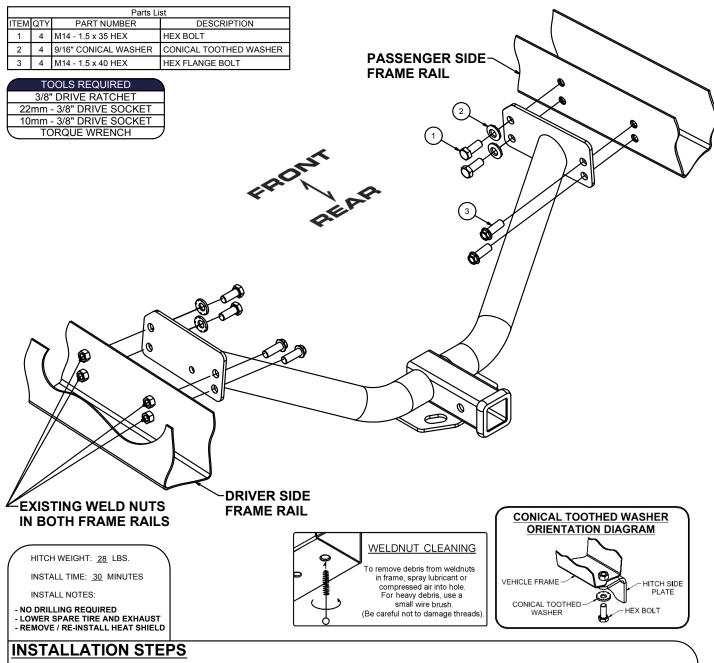

 Remove the muffler hanger to allow the exhaust to drop down. Remove spare tire and muffler heat shield to ease installation.

Note: Retain heat shields and hardware for re-installation.

- 2) Raise hitch into position between frame rails and install fasteners a shown above.
- 3) Torque all 14mm fasteners to 136 lb-ft.
- 4) Re-install heat shield and spare tire (if removed), and re-attach muffler hangers.