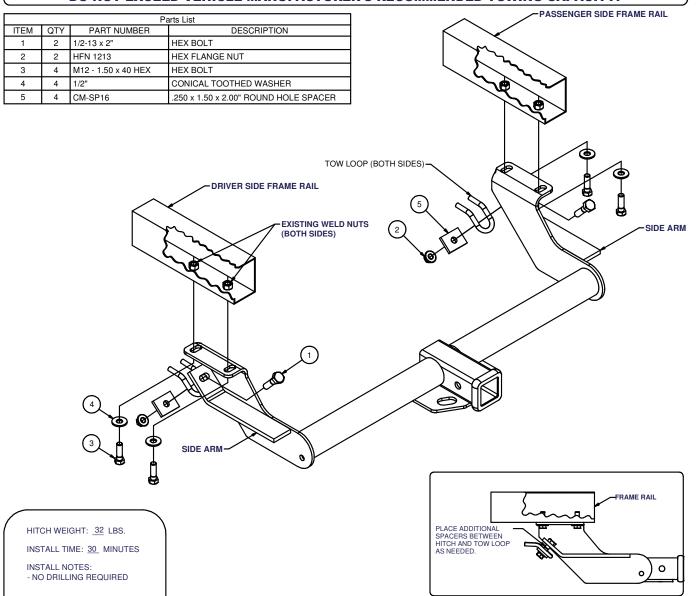

### **INSTALLATION STEPS**

- 1. Remove four 12mm bolts securing the bumper brackets inside frame rail. Do not move bumper. Position hitch on bottom of frame rails with side arms on top of vehicle tow loops.
- 2. Fasten hitch to frame using 12mm bolts in locations where bolts were removed in step 1.
- 3. Fasten side arms to tow loop using 1/2" bolts and spacer plates as shown. Use additional spacers as needed.
- 4. Torque 12mm fasteners to 83 lb.-ft. and 1/2" fasteners to 110 lb.-ft.