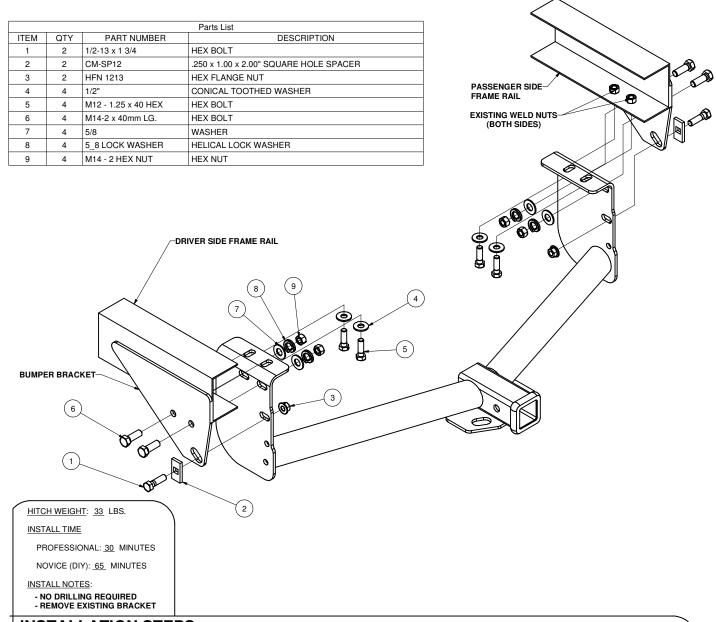

## **INSTALLATION STEPS**

- 1) Remove existing angle brackets from inside surface of frame rails and bumper brackets. (return brackets and fasteners to vehicle owner)
- 2) Raise hitch into position and install the 12mm bolts with conical tooth washers.
- 3) Install the 14mm fasteners then the 1/2" fasteners as shown above.
- 4) Torque all 1/2" fasteners to 110 lb-ft, all 12mm fasteners to 86 lb-ft, and all 14mm fasteners to 126 lb-ft.