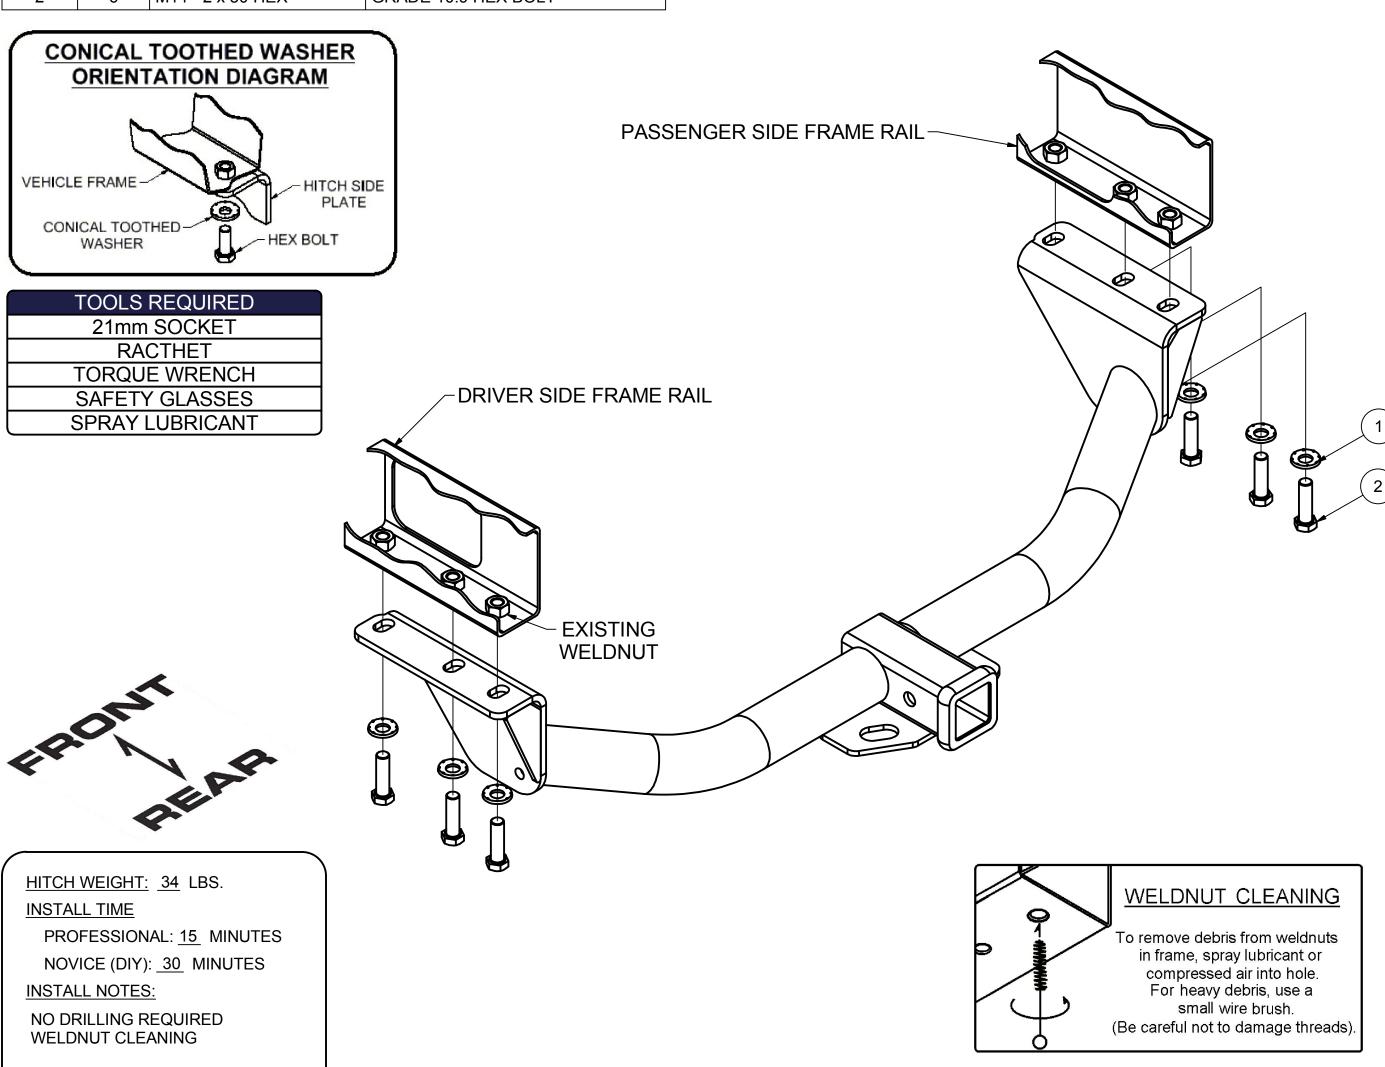

|      | Parts List |                      |                        |
|------|------------|----------------------|------------------------|
| ITEM | QTY        | PART NUMBER          | DESCRIPTION            |
| 1    | 6          | 9/16" CONICAL WASHER | CONICAL TOOTHED WASHER |
| 2    | 6          | M14 - 2 x 50 HFX     | GRADE 10.9 HEX BOLT    |

### **INSTALLATION STEPS**

- 1. If present, remove (6) existing bolts from both frame rails and discard. Clean weldnuts as necessary with spray lubricant and small wire brush.
- 2. Lift hitch into place and install (6) M14 bolts and conical washers as shown.
- 3. Torque all M14 fasteners to 150 lb.-ft.