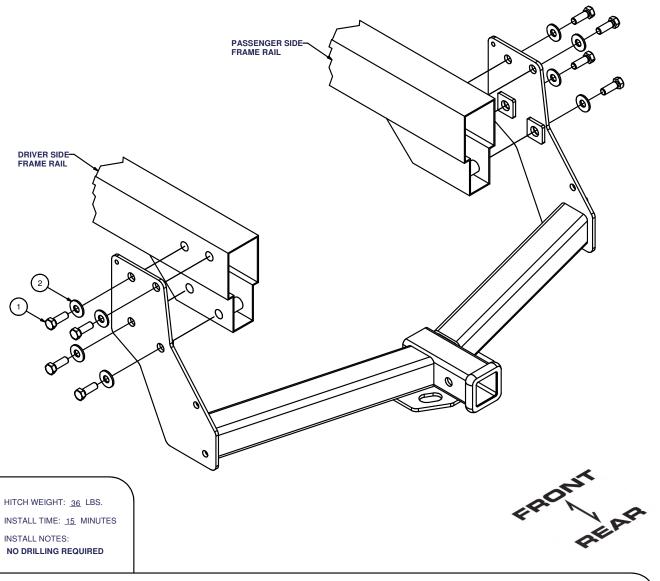

## 13088 97-04 INFINITI QX4 SUV & 96-04 NISSAN PATHFINDER

9/10/2012

GROSS LOAD CAPACITY WHEN USED AS A WEIGHT CARRYING HITCH: 5,000 LBS. TRAILER WEIGHT & 500 LBS. TONGUE WEIGHT. GROSS LOAD CAPACITY WHEN USED AS A WEIGHT DISTRIBUTION HITCH: 6,000 LBS. TRAILER WEIGHT & 600 LBS. TONGUE WEIGHT

\*\*\*DO NOT EXCEED VEHICLE MANUFACTURER'S RECOMMENDED TOWING CAPACITY.\*\*\*

| Parts List |     |                 |                        |
|------------|-----|-----------------|------------------------|
| ITEM       | QTY | PART NUMBER     | DESCRIPTION            |
| 1          | 8   | M12-1.25 x 35mm | HEX BOLT               |
| 2          | 8   | 1/2"            | CONICAL TOOTHED WASHER |

## **INSTALLATION STEPS**

- 1) Remove tow hooks from vehicle frame.
- 2) Raise hitch into position and insert fasteners as shown.
- 3) Torque all fasteners to 86 lb.-ft.

PERIODICALLY CHECK THIS RECEIVER HITCH TO ENSURE THAT ALL FASTENERS ARE TIGHT AND THAT ALL STRUCTURAL COMPONENTS ARE SOUND.