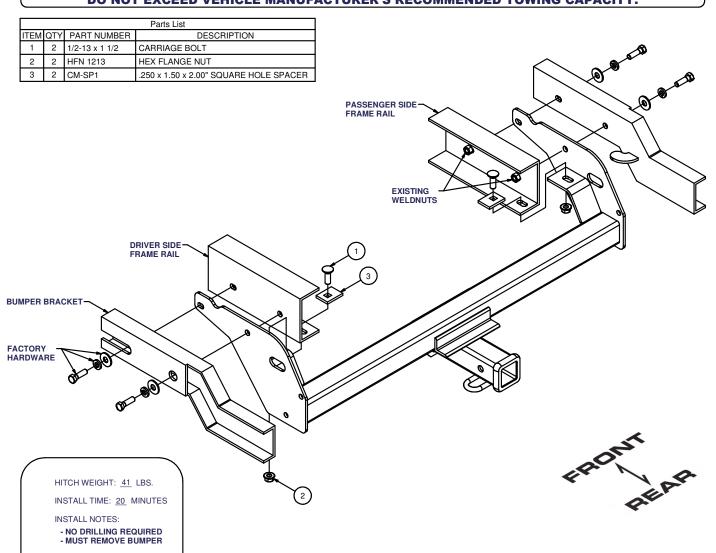

## **INSTALLATION STEPS**

1) Disconnect the license plate wiring connectors from the bumper.

2) Remove the two bolts mounting the bumper to the bumper brackets on each side. Remove the bumper from the vehicle.

- 3) Remove bumper brackets from the frame rails and the two bolts on each side.
- 4) Position the receiver against the frame and install the 1/2" bolts.
- 5) Re-install the bumper brackets and make sure the tabs go through the slots on the side bracket.
- 6) Re-install the bumper and license plate wires using the factory hardware.
- Torque M12 fasteners to 86 lb-ft. 1/2" fasteners to 110 lb-ft.