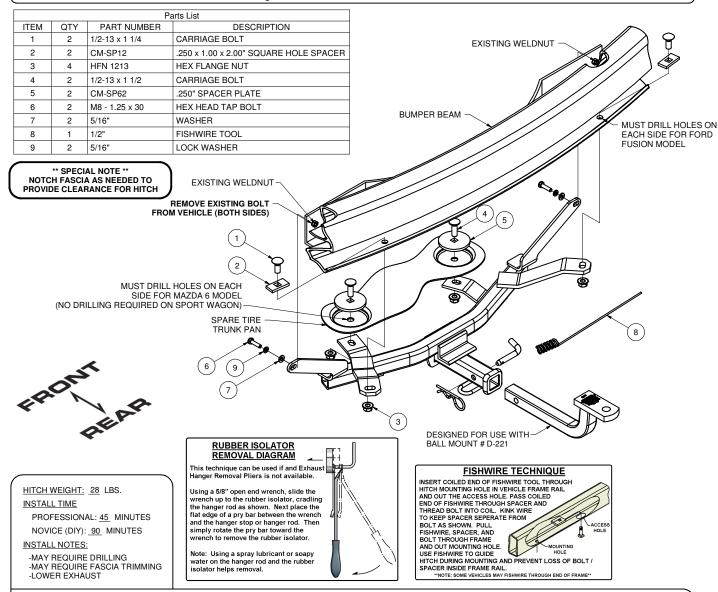

## **INSTALLATION STEPS**

- 1) Lower mufflers, remove (2) 8mm hex bolts from bumper beam (as shown), and 2 rubber plugs from spare tire well.
- 2) Raise hitch into position over exhaust, aligning bumper beam weld nuts with each side plate.
- 3) Install supplied 8mm hex bolts, 5/16" lock washers, and 5/16" flat washers into bumper beam weld nuts.
- 4) Fishwire a 1/2" x 1 1/4" carriage bolt and CM-SP12 spacer into the bumper beam rail on both sides as shown.
- 5) Install remaining 1/2" carriage bolts and round spacers into spare tire well as shown. Use silicone caulk or equivalent to seal holes from exhaust fumes and water. (Note: Some models may require drilling for Steps 4 and 5)
- 6) Torque all 8mm fasteners to 23 ft-lbs. Torque all 1/2" fasteners to 110 ft-lbs.