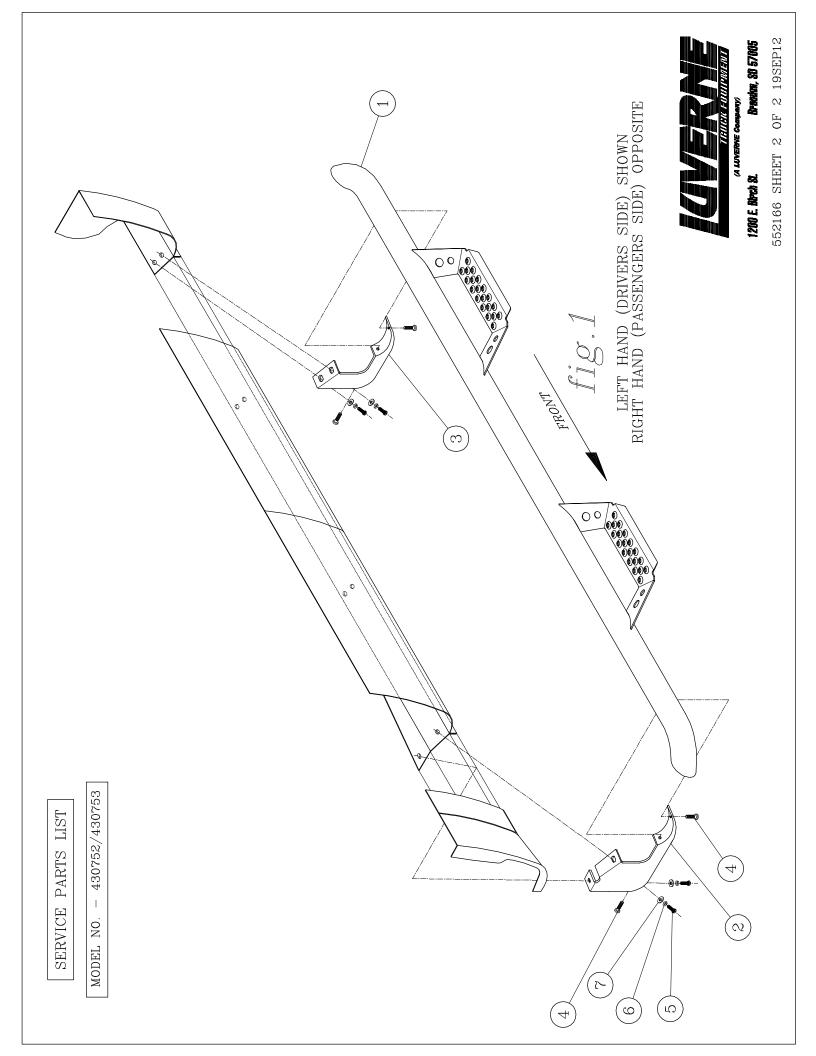

## INSTALLATION INSTRUCTIONS AND PARTS LIST

APPLICATION: 430752/430753 BAJA STEPS BLACK: 2007 AND NEWER TOYOTA TUNDRA DOUBLE CAB/CREWMAX

- 1. READ THE INSTRUCTIONS COMPLETELY, AND CHECK TO MAKE SURE THAT ALL THE REQUIRED PARTS (LISTED ON THE SERVICE PARTS LIST) ARE ON HAND BEFORE STARTING THE INSTALLATION.
- 2. INSTALL MOUNTING BRACKETS AS SHOWN IN FIG. 1, USING THE SUPPLIED 3/8-16 X 3/4" SST BUTTON HEAD SCREW (ITEM #4), LEAVE FASTENERS FINGER TIGHT AT THIS TIME.
- 3. THE BAJA STEPS MUST BE MOUNTED TO THE INBOARD SURFACE OF THE ROCKER PANEL PER THE FOLLOWING INSTRUCTIONS.
  - 3.1. POSITION THE BAJA STEP ASSEMBLY (ITEM #1 THRU #4) UP UNDER THE ROCKER PANEL SO THAT THE HOLES IN THE BRACKETS LINE UP WITH THE HOLES ON THE INSIDE OF THE ROCKER PANEL.
  - 3.2. ATTACH THE BRACKETS TO THE VEHICLE USING THE SUPPLIED M8-1.25 X 25MM SCREW, LOCK WASHER, AND FLAT WASHER (ITEMS #5, #6, #7). REPEAT FOR ALL BRACKETS.
  - 3.3. TORQUE ALL SCREWS TO 19 LB. FT.

| ITEM | PART NO. | QTY | DESCRIPTION                        |
|------|----------|-----|------------------------------------|
| 1    | 552163   | 2   | BAJA STEP WLDMT-LH/RH,BLACK,430752 |
| 1    | 552164   | 2   | BAJA STEP WLDMT-LH/RH,BLACK,430753 |
|      |          |     |                                    |
| 2    | 552161   | 2   | BRKT-MTG, FRONT, LH/RH, TOY TUNDRA |
| 3    | 552162   | 2   | BRKT-MTG, REAR, LH/RH, TOY TUNDRA  |
| 4    | 105105   | 8   | SCR-BTN HD, 3/8-16X3/4, SST        |
| 5    | 102549   | 8   | SCREW-HEX HD,M8-1.25 X 25MM        |
| 6    | 100030   | 8   | WASHER-LOCK, 5/16"                 |
| 7    | 100034   | 8   | WASHER-FLAT, 5/16"                 |