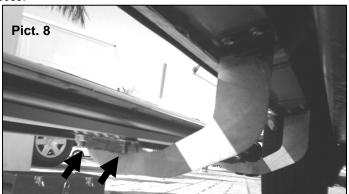

## **INSTALLATION INSTRUCTIONS**

5. To install the Running Board, place three square head per each channel that it's located on the bottom (discard middle channel) Refer to **Picture 7.** 

Pict. 7

6. Place the Running Board above the brackets attach it with six 5/16" nuts, six flat washers and six lock washers, per side all in black color. See **Picture 8** and repeat in the opposite side. Leave loose.