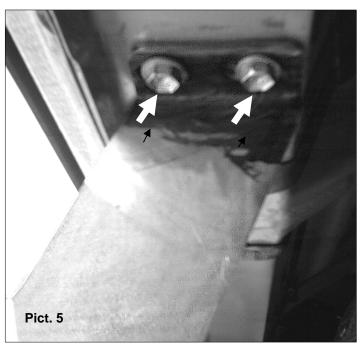

3. For the **Front bracket** install two M8x25 hex head galvanized bolts, two flat washers and two lock washers. See **Picture 4** and repeat it in the opposite side of the vehicle. Leave loose.

5. Now Proceed to install the running board  $\slash$  sidebar (Sold separately)