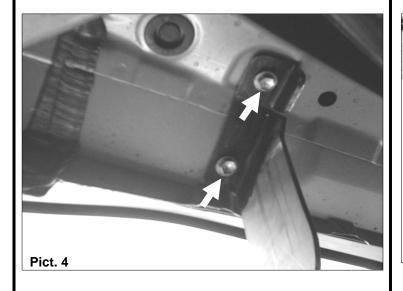

3. For the **Front bracket** install two M8x25 hex head galvanized bolts, two flat washers and two lock washers. See **Picture 4** and repeat it in the opposite side of the vehicle. Leave loose.

5. Now Proceed to install the running board  $\slash$  sidebar (Sold separately)