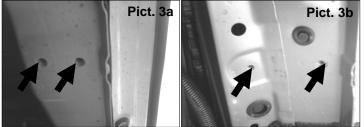

## **INSTALLATION INSTRUCTIONS**

- 1. Before beginning the installation read all instructions carefully and verify that all hardware is accounted for. if there are any listed parts missing, please notify your distributor immediately.
- 2. See pictures **3, 3a y 3b** and locate the holes where the brackets are going to be installed.