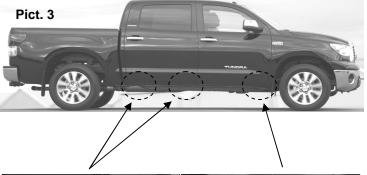

## **INSTALLATION INSTRUCTIONS**

- 1. Before beginning the installation read all instructions carefully and verify that all hardware is accounted for. if there are any listed parts missing, please notify your distributor immediately.
- 2. See pictures **3, 3a y 3b** and locate the holes where the brackets are going to be installed.