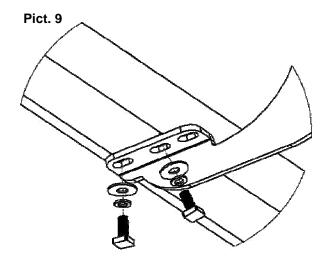

7. If you are going to Install an oval side bar use two flat washers, two lock washers and two 5/16" nuts per bracket (all hardware in black). **See Picture 9** and repeat in the opposite side. **Leave loose.** 