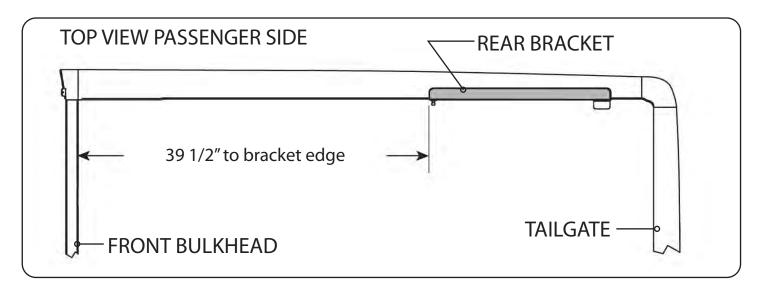

#### RE: Step 2 on the Quick Start Guide

Measurement for the rear mounting bracket is 39 1/2" from the back side of the bulkhead to the front edge of the bracket.