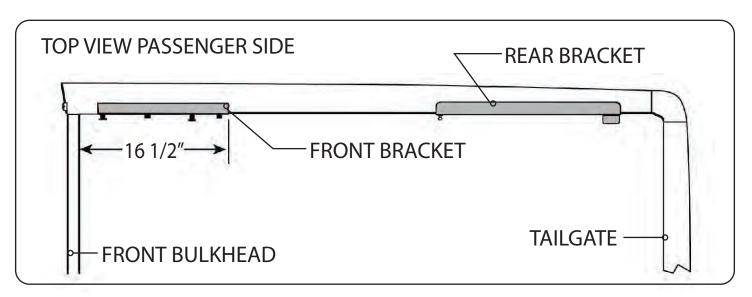

### RE: Step 3 on the Quick Start Guide

Measurement for the front mounting bracket is 16 1/2" from the back side of the bulkhead to the end of the bracket.

The fit of the cover to the truck bed is determined by the front mounting brackets. This measurement is a good starting point. Unfortunately not all truck beds are assembled 100% square, so some adjustments may be necessary after the cover is set on the truck.