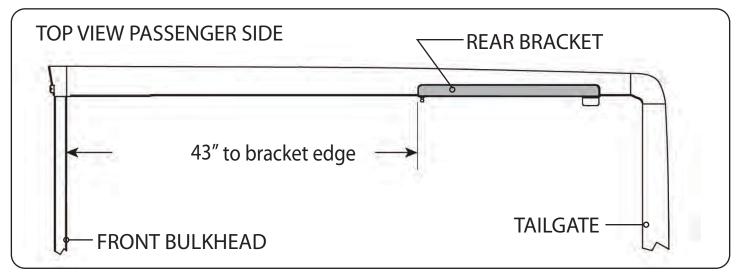

## RE: Step 2 on the Quick Start Guide

Measurement for the rear mounting bracket is 43'' from the back side of the bulkhead to the front edge of the bracket.