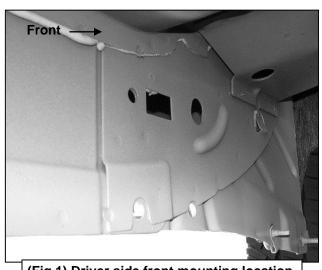

### PROCEDURE:

- 1. REMOVE CONTENTS FROM BOX. VERIFY ALL PARTS ARE PRESENT. READ INSTRUCTIONS CAREFULLY BEFORE STARTING INSTALLATION. ASSISTANCE IS RECOMMENDED.
- 2. Starting on the driver side-front of the vehicle, locate the front set of factory holes in the body panel and the (2) holes in the pinch weld under the front of the front door, (Figures 1 & 2). Insert (1) 10mm Clip Nut into the rectangular opening and line up the threaded hole in the Clip with the round hole next to the opening. NOTE: Threaded nut must go towards the inside of the body panel, (Figures 1 & 2).
- 3. Next, select (1) Front Bracket Spacer and (1) Driver Side Front Bracket. Line up the (2) holes in the Spacer with the Clip Nut and (1) hole in the pinch weld, (Figures 3 & 4). Insert (1) 10mm x 40mm Hex Bolt, (1) 10mm Lock Washer and (1) 10mm Flat Washer through the top hole in the Bracket, the Spacer and into the Clip Nut, (Figure 5). Leave hardware loose. Bolt the bottom of the Bracket to the pinch weld and Spacer with the included (2) 10mm x 40mm Hex Bolts, (2) 10mm Lock Washers, (4) 10mm Flat Washers and (2) 10mm Hex Nuts, (Figure 5). NOTE: Insert Hex Bolts in from the outside, through the pinch weld and then the Bracket.
- **4.** Move to the last mounting location at the rear of the cab. Repeat **Steps 2 3** for Rear Mounting Bracket installation, **(Figures 6 & 7)**. **NOTE**: Each rear mounting location is made up of a rectangular hole with a round hole on each side and two holes through pinch weld, **(Figure 7)**.
- 5. With assistance, carefully place the Sidebar into position and attach it to the Mounting Brackets using the included (4) 10mm x 45mm Hex Bolts, (4) 10mm Lock Washers and (4) 10mm Flat Washers, (Figures 5 & 8).
- **6.** Level and align the Sidebar with the side of the vehicle then tighten all hardware.
- 7. Repeat Steps 2 6 for passenger side Mounting Bracket and Sidebar installation.
- **8.** Periodically check and retighten the hardware as necessary.

## **Driver Side Installation Pictured**

(Fig 1) Driver side front mounting location

(Fig 3) Front Bracket Spacer on driver side

Spacer installs between the body panel and front Bracket only