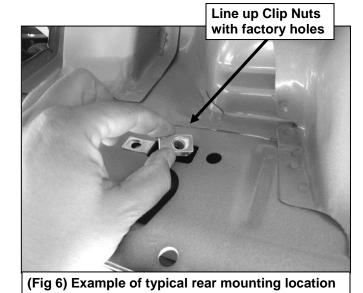

### PROCEDURE:

- 1. REMOVE CONTENTS FROM BOX. VERIFY ALL PARTS ARE PRESENT. READ INSTRUCTIONS CAREFULLY BEFORE STARTING INSTALLATION. ASSISTANCE IS RECOMMENDED.
- 2. Starting on the driver side-front of the vehicle, locate the front set of factory holes in the body panel and the (2) holes in the pinch weld under the front of the front door, (Figures 1 & 2). Insert (1) 10mm Clip Nut into the rectangular opening and line up the threaded hole in the Clip with the round hole next to the opening. NOTE: Threaded nut must go towards the inside of the body panel, (Figures 1 & 2).
- 3. Next, select (1) Front Bracket Spacer and (1) Driver Side Front Bracket. Line up the (2) holes in the Spacer with the Clip Nut and (1) hole in the pinch weld, (Figures 3 & 4). Insert (1) 10mm x 40mm Hex Bolt, (1) 10mm Lock Washer and (1) 10mm Flat Washer through the top hole in the Bracket, the Spacer and into the Clip Nut, (Figure 5). Leave hardware loose. Bolt the bottom of the Bracket to the pinch weld and Spacer with the included (2) 10mm x 40mm Hex Bolts, (2) 10mm Lock Washers, (4) 10mm Flat Washers and (2) 10mm Hex Nuts, (Figure 5). NOTE: Insert Hex Bolts in from the outside, through the pinch weld and then the Bracket.
- **4.** Move to the last mounting location at the rear of the cab. Repeat **Steps 2 3** for Rear Mounting Bracket installation, **(Figures 6 & 7)**. **NOTE**: Each rear mounting location is made up of a rectangular hole with a round hole on each side and two holes through pinch weld, **(Figure 7)**.
- 5. With assistance, carefully place the Sidebar into position and attach it to the Mounting Brackets using the included (4) 10mm x 45mm Hex Bolts, (4) 10mm Lock Washers and (4) 10mm Flat Washers, (Figures 5 & 8).
- **6.** Level and align the Sidebar with the side of the vehicle then tighten all hardware.
- 7. Repeat Steps 2 6 for passenger side Mounting Bracket and Sidebar installation.
- **8.** Periodically check and retighten the hardware as necessary.