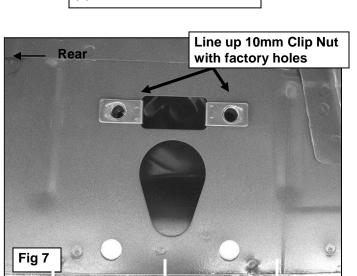

### PROCEDURE:

- 1. REMOVE CONTENTS FROM BOX. VERIFY ALL PARTS ARE PRESENT. READ INSTRUCTIONS CAREFULLY BEFORE STARTING INSTALLATION. ASSISTANCE IS RECOMMENDED.
- 2. Starting on the driver side-front of the vehicle, locate the front set of factory holes in the body panel and the (2) holes in the pinch weld under the front of the front door, (Figures 1 & 2). Insert (1) 10mm Clip Nut into the rectangular opening and line up the threaded hole in the Clip with the round hole next to the opening. NOTE: Threaded nut must go towards the inside of the body panel, (Figures 1 & 2).
- 3. Next, select (1) Front Bracket Spacer and (1) Driver Side Front Bracket. Line up the (2) holes in the Spacer with the Clip Nut and (1) hole in the pinch weld, (Figures 3 & 4). Insert (1) 10mm x 40mm Hex Bolt, (1) 10mm Lock Washer and (1) 10mm Flat Washer through the top hole in the Bracket, the Spacer and into the Clip Nut, (Figure 5). Leave hardware loose. Bolt the bottom of the Bracket to the pinch weld and Spacer with the included (2) 10mm x 40mm Hex Bolts, (2) 10mm Lock Washers, (4) 10mm Flat Washers and (2) 10mm Hex Nuts, (Figure 5). NOTE: Insert Hex Bolts in from the outside, through the pinch weld and then the Bracket.
- **4.** Move to the last mounting location at the rear of the cab. Repeat **Steps 2 3** for Rear Mounting Bracket installation, **(Figures 6 & 7)**. **NOTE**: Each rear mounting location is made up of a rectangular hole with a round hole on each side and two holes through pinch weld, **(Figure 7)**.
- 5. With assistance, carefully place the Sidebar into position and attach it to the Mounting Brackets using the included (4) 10mm x 45mm Hex Bolts, (4) 10mm Lock Washers and (4) 10mm Flat Washers, (Figures 5 & 8).
- **6.** Level and align the Sidebar with the side of the vehicle then tighten all hardware.
- 7. Repeat Steps 2 6 for passenger side Mounting Bracket and Sidebar installation.
- **8.** Periodically check and retighten the hardware as necessary.