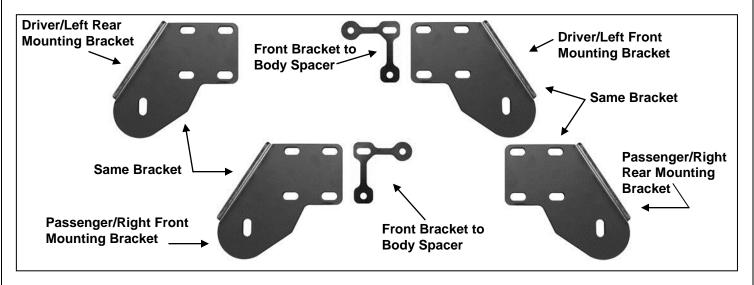

#### **PARTS LIST:**

| 1 | Passenger Sidebar                                       | 8  | 10mm Flat Washers                 |
|---|---------------------------------------------------------|----|-----------------------------------|
| 1 | Driver Sidebar                                          | 6  | 10mm Clip Nuts                    |
| 2 | Driver Side Front/Passenger Side Rear Mounting Brackets | 14 | 10-1.50mm x 40mm Hex Head Bolts   |
| 2 | Driver Side Rear/Passenger Side Front Mounting Brackets | 22 | 10mm x 27mm OD x 3mm Flat Washers |
| 2 | Front Bracket Spacers                                   | 22 | 10mm Lock Washers                 |
|   |                                                         | 8  | 10mm Hex Nuts                     |
|   |                                                         | 8  | 10mm x 45mm Hex Bolts             |

Brackets pictures for reference only, actual brackets may be different .