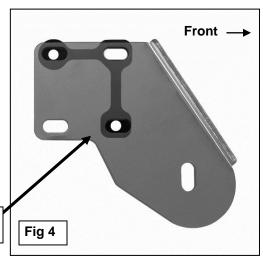

Brackets pictures for reference only, actual brackets may be different .

### PROCEDURE:

- 1. REMOVE CONTENTS FROM BOX. VERIFY ALL PARTS ARE PRESENT. READ INSTRUCTIONS CAREFULLY BEFORE STARTING INSTALLATION. ASSISTANCE IS RECOMMENDED.
- 2. Starting on the driver side-front of the vehicle, locate the front set of factory holes in the body panel and the (2) holes in the pinch weld under the front of the front door, (Figures 1 & 2). Insert (1) 10mm Clip Nut into the rectangular opening and line up the threaded hole in the Clip with the round hole next to the opening. NOTE: Threaded nut must go towards the inside of the body panel, (Figures 1 & 2).
- 3. Next, select (1) Front Bracket Spacer and (1) Driver Side Front Bracket. Line up the (2) holes in the Spacer with the Clip Nut and (1) hole in the pinch weld, (Figures 3 & 4). Insert (1) 10mm x 40mm Hex Bolt, (1) 10mm Lock Washer and (1) 10mm Flat Washer through the top hole in the Bracket, the Spacer and into the Clip Nut, (Figure 5). Leave hardware loose. Bolt the bottom of the Bracket to the pinch weld and Spacer with the included (2) 10mm x 40mm Hex Bolts, (2) 10mm Lock Washers, (4) 10mm Flat Washers and (2) 10mm Hex Nuts, (Figure 5). NOTE: Insert Hex Bolts in from the outside, through the pinch weld and then the Bracket.
- **4.** Move to the last mounting location at the rear of the cab. Repeat **Steps 2 3** for Rear Mounting Bracket installation, **(Figures 6 & 7)**. **NOTE**: Each rear mounting location is made up of a rectangular hole with a round hole on each side and two holes through pinch weld, **(Figure 7)**.
- 5. With assistance, carefully place the Sidebar into position and attach it to the Mounting Brackets using the included (4) 10mm x 45mm Hex Bolts, (4) 10mm Lock Washers and (4) 10mm Flat Washers, (Figures 5 & 8).
- **6.** Level and align the Sidebar with the side of the vehicle then tighten all hardware.
- 7. Repeat Steps 2 6 for passenger side Mounting Bracket and Sidebar installation.
- **8.** Periodically check and retighten the hardware as necessary.