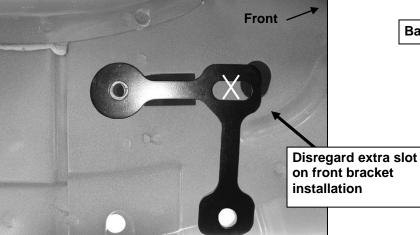

## **Driver Side Installation Pictured**

Disregard extra slot on front bracket installation

- (2) 10mm Lock Washers
- (4) 10mm Flat Washers
- (2) 10mm Nuts

- (2) 10mm x 40mm Hex Bolts (2) 10mm Lock Washers
- (4) 10mm Flat Washers
- (2) 10mm Nuts
- (2)10mm x 45mm Hex Bolts
- (2)10mm Lock Washer
- (2)10mm Flat Washer