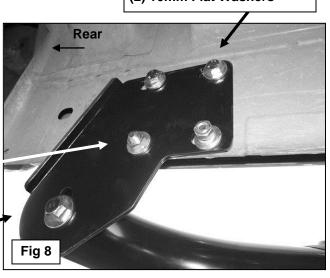

### PROCEDURE:

- 1. REMOVE CONTENTS FROM BOX. VERIFY ALL PARTS ARE PRESENT. READ INSTRUCTIONS CAREFULLY BEFORE STARTING INSTALLATION. ASSISTANCE IS RECOMMENDED.
- 2. Starting on the driver side-front of the vehicle, locate the front set of factory holes in the body panel and the (2) holes in the pinch weld under the front of the front door, (Figures 1 & 2). Insert (1) 10mm Clip Nut into the rectangular opening and line up the threaded hole in the Clip with the round hole next to the opening. NOTE: Threaded nut must go towards the inside of the body panel, (Figures 1 & 2).
- 3. Next, select (1) Front Bracket Spacer and (1) Driver Side Front Bracket. Line up the (2) holes in the Spacer with the Clip Nut and (1) hole in the pinch weld, (Figures 3 & 4). Insert (1) 10mm x 40mm Hex Bolt, (1) 10mm Lock Washer and (1) 10mm Flat Washer through the top hole in the Bracket, the Spacer and into the Clip Nut, (Figure 5). Leave hardware loose. Bolt the bottom of the Bracket to the pinch weld and Spacer with the included (2) 10mm x 40mm Hex Bolts, (2) 10mm Lock Washers, (4) 10mm Flat Washers and (2) 10mm Hex Nuts, (Figure 5). NOTE: Insert Hex Bolts in from the outside, through the pinch weld and then the Bracket.
- **4.** Move to the last mounting location at the rear of the cab. Repeat **Steps 2 3** for Rear Mounting Bracket installation, **(Figures 6 & 7)**. **NOTE**: Each rear mounting location is made up of a rectangular hole with a round hole on each side and two holes through pinch weld, **(Figure 7)**.
- 5. With assistance, carefully place the Sidebar into position and attach it to the Mounting Brackets using the included (4) 10mm x 45mm Hex Bolts, (4) 10mm Lock Washers and (4) 10mm Flat Washers, (Figures 5 & 8).
- **6.** Level and align the Sidebar with the side of the vehicle then tighten all hardware.
- 7. Repeat Steps 2 6 for passenger side Mounting Bracket and Sidebar installation.
- **8.** Periodically check and retighten the hardware as necessary.

## **Driver Side Installation Pictured**

Disregard extra slot on front bracket installation

- (2) 10mm Lock Washers
- (4) 10mm Flat Washers
- (2) 10mm Nuts

- (2) 10mm x 40mm Hex Bolts (2) 10mm Lock Washers
- (4) 10mm Flat Washers
- (2) 10mm Nuts
- (2)10mm x 45mm Hex Bolts
- (2)10mm Lock Washer
- (2)10mm Flat Washer