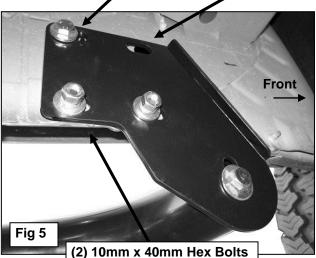

### PROCEDURE:

- 1. REMOVE CONTENTS FROM BOX. VERIFY ALL PARTS ARE PRESENT. READ INSTRUCTIONS CAREFULLY BEFORE STARTING INSTALLATION. ASSISTANCE IS RECOMMENDED.
- 2. Starting on the driver side-front of the vehicle, locate the front set of factory holes in the body panel and the (2) holes in the pinch weld under the front of the front door, (Figures 1 & 2). Insert (1) 10mm Clip Nut into the rectangular opening and line up the threaded hole in the Clip with the round hole next to the opening. NOTE: Threaded nut must go towards the inside of the body panel, (Figures 1 & 2).
- 3. Next, select (1) Front Bracket Spacer and (1) Driver Side Front Bracket. Line up the (2) holes in the Spacer with the Clip Nut and (1) hole in the pinch weld, (Figures 3 & 4). Insert (1) 10mm x 40mm Hex Bolt, (1) 10mm Lock Washer and (1) 10mm Flat Washer through the top hole in the Bracket, the Spacer and into the Clip Nut, (Figure 5). Leave hardware loose. Bolt the bottom of the Bracket to the pinch weld and Spacer with the included (2) 10mm x 40mm Hex Bolts, (2) 10mm Lock Washers, (4) 10mm Flat Washers and (2) 10mm Hex Nuts, (Figure 5). NOTE: Insert Hex Bolts in from the outside, through the pinch weld and then the Bracket.
- **4.** Move to the last mounting location at the rear of the cab. Repeat **Steps 2 3** for Rear Mounting Bracket installation, **(Figures 6 & 7)**. **NOTE**: Each rear mounting location is made up of a rectangular hole with a round hole on each side and two holes through pinch weld, **(Figure 7)**.
- 5. With assistance, carefully place the Sidebar into position and attach it to the Mounting Brackets using the included (4) 10mm x 45mm Hex Bolts, (4) 10mm Lock Washers and (4) 10mm Flat Washers, (Figures 5 & 8).
- **6.** Level and align the Sidebar with the side of the vehicle then tighten all hardware.
- 7. Repeat Steps 2 6 for passenger side Mounting Bracket and Sidebar installation.
- **8.** Periodically check and retighten the hardware as necessary.

## **Driver Side Installation Pictured**

Disregard extra slot on front bracket installation

- (2) 10mm Lock Washers
- (4) 10mm Flat Washers
- (2) 10mm Nuts

- (2) 10mm x 40mm Hex Bolts (2) 10mm Lock Washers
- (4) 10mm Flat Washers
- (2) 10mm Nuts
- (2)10mm x 45mm Hex Bolts
- (2)10mm Lock Washer
- (2)10mm Flat Washer