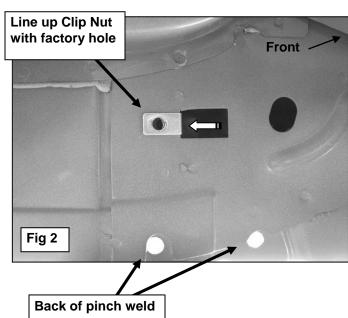

### PROCEDURE:

- 1. REMOVE CONTENTS FROM BOX. VERIFY ALL PARTS ARE PRESENT. READ INSTRUCTIONS CAREFULLY BEFORE STARTING INSTALLATION. ASSISTANCE IS RECOMMENDED.
- 2. Starting on the driver side-front of the vehicle, locate the front set of factory holes in the body panel and the (2) holes in the pinch weld under the front of the front door, (Figures 1 & 2). Insert (1) 10mm Clip Nut into the rectangular opening and line up the threaded hole in the Clip with the round hole next to the opening. NOTE: Threaded nut must go towards the inside of the body panel, (Figures 1 & 2).
- 3. Next, select (1) Front Bracket Spacer and (1) Driver Side Front Bracket. Line up the (2) holes in the Spacer with the Clip Nut and (1) hole in the pinch weld, (Figures 3 & 4). Insert (1) 10mm x 40mm Hex Bolt, (1) 10mm Lock Washer and (1) 10mm Flat Washer through the top hole in the Bracket, the Spacer and into the Clip Nut, (Figure 5). Leave hardware loose. Bolt the bottom of the Bracket to the pinch weld and Spacer with the included (2) 10mm x 40mm Hex Bolts, (2) 10mm Lock Washers, (4) 10mm Flat Washers and (2) 10mm Hex Nuts, (Figure 5). NOTE: Insert Hex Bolts in from the outside, through the pinch weld and then the Bracket.
- **4.** Move to the last mounting location at the rear of the cab. Repeat **Steps 2 3** for Rear Mounting Bracket installation, **(Figures 6 & 7)**. **NOTE**: Each rear mounting location is made up of a rectangular hole with a round hole on each side and two holes through pinch weld, **(Figure 7)**.
- 5. With assistance, carefully place the Sidebar into position and attach it to the Mounting Brackets using the included (4) 10mm x 45mm Hex Bolts, (4) 10mm Lock Washers and (4) 10mm Flat Washers, (Figures 5 & 8).
- **6.** Level and align the Sidebar with the side of the vehicle then tighten all hardware.
- 7. Repeat Steps 2 6 for passenger side Mounting Bracket and Sidebar installation.
- **8.** Periodically check and retighten the hardware as necessary.

## **Driver Side Installation Pictured**

(Fig 1) Driver side front mounting location

(Fig 3) Front Bracket Spacer on driver side

Spacer installs between the body panel and front Bracket only