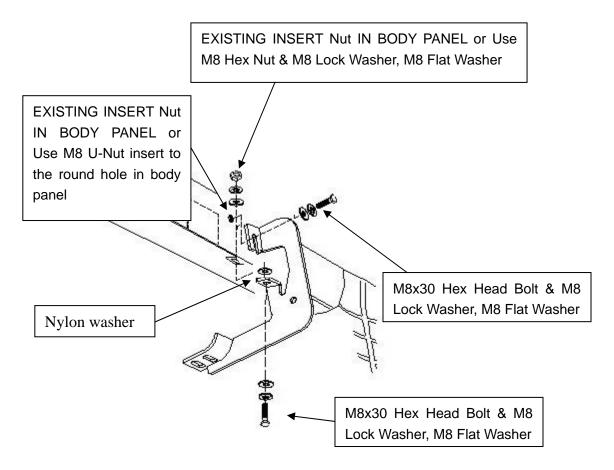

# **Components List:**

- 2 Stainless steel oval step bars
- 2 Front Bracket Driver & Passenger Side
- 2 Rear Bracket Driver & Passenger Side
- 4 Rubber gasket

## Parts List:

- 8 M8X 30 mm Hex Head Bolt
- 12 M8 Lock Washers
- 12 M8 Flat Washers
- 4 M8 Hex Nut
- 4 M8 U-Nut
- 8- M10X30 Button Head Bolt
- 8 M10 Lock Washers
- 8 M10 Flat Washers

## **Installation Instruction:**

- 1. Remove all contents from the received box and check stainless steel tube for any dent. Also verify all brackets and bolts against the parts list.
- 2. Read installation manual and installation drawing completely. Understand all brackets and bolts before installation.
- 3. Install brackets as shown. (See Figure 1.)
- 4. Place driver side step bar on brackets. Each step bar is marked driver and passenger.
- 5. Assemble with M10 button head bolts and M10 washers. 2 bolts per bracket, 4 bolts per bar (see Fig 2). Hand tighten.
- 6. Repeat installation for passenger side

1501-0581

Figure 1. Driver Side - Brackets

Figure 2. Installation View of Driver Bracket & Bar

1501-0581