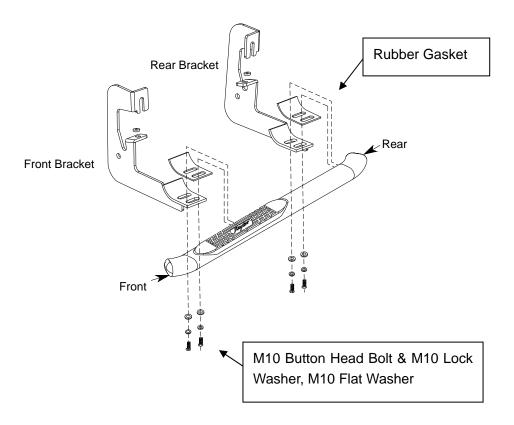

# **Components List:**

- 2 Stainless steel oval step bars
- 2 Front Bracket Driver & Passenger Side
- 2 Rear Bracket Driver & Passenger Side
- 4 Rubber gasket

## Parts List:

- 8 M8X 30 mm Hex Head Bolt
- 12 M8 Lock Washers
- 12 M8 Flat Washers
- 4 M8 Hex Nut
- 4 M8 U-Nut
- 8- M10X30 Button Head Bolt
- 8 M10 Lock Washers
- 8 M10 Flat Washers

## **Installation Instruction:**

- 1. Remove all contents from the received box and check stainless steel tube for any dent. Also verify all brackets and bolts against the parts list.
- 2. Read installation manual and installation drawing completely. Understand all brackets and bolts before installation.
- 3. Install brackets as shown. (See Figure 1.)
- 4. Place driver side step bar on brackets. Each step bar is marked driver and passenger.
- 5. Assemble with M10 button head bolts and M10 washers. 2 bolts per bracket, 4 bolts per bar (see Fig 2). Hand tighten.
- 6. Repeat installation for passenger side

1501-0581

Figure 1. Driver Side - Brackets

Figure 2. Installation View of Driver Bracket & Bar

1501-0581