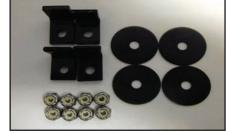

#### **PARTS LIST:**

- (1) Grille
- (4) L-Brackets
- (4) Fender Flatwashers
- (8) 6/32 Nylon Lock Nuts