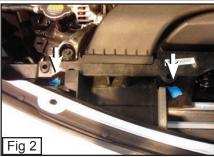

## Step 1 Grille Installation

- Remove 8 Clips across the top of the Plastic Cover and remove. (Fig. 1)
- Remove 2 More Clips to Remove the Plastic. (Fig. 2)
- Place the Mesh Grille over the Factory Grille and Mark where the Top Threaded Studs that are on the Mesh Grille are. (Fig. 3)
- With a 1/8 Drillbit, Drill where you marked the Threaded Studs were. (Fig. 4)
- · Place back the Mesh Grille.
- · Place a Fender Flatwasher and Nylon Lock Nut along the top Threaded Studs on the Mesh Grille. (Fig. 5)
- Place an L-Bracket along the Bottom Threaded Studs on the Mesh Grille so it Latches onto the Factory Grille. (Fig. 6) Repeat for remaining Studs.