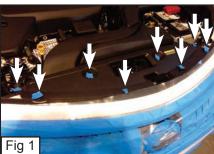

## Step 1 Grille Installation

- Remove 8 Clips across the top of the Plastic Cover and remove. (Fig. 1)
- Remove 2 More Clips to Remove the Plastic. (Fig. 2)
- Place the Mesh Grille over the Factory Grille and Mark where the Top Threaded Studs that are on the Mesh Grille are. (Fig. 3)
- With a 1/8 Drillbit, Drill where you marked the Threaded Studs were. (Fig. 4)
- · Place back the Mesh Grille.
- · Place a Fender Flatwasher and Nylon Lock Nut along the top Threaded Studs on the Mesh Grille. (Fig. 5)
- Place an L-Bracket along the Bottom Threaded Studs on the Mesh Grille so it Latches onto the Factory Grille. (Fig. 6) Repeat for remaining Studs.