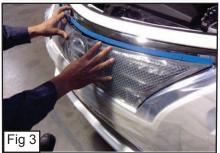

## Step 1 Grille Installation

- Remove 8 Clips across the top of the Plastic Cover and remove. (Fig. 1)
- Remove 2 More Clips to Remove the Plastic. (Fig. 2)
- Place the Mesh Grille over the Factory Grille and Mark where the Top Threaded Studs that are on the Mesh Grille are. (Fig. 3)
- With a 1/8 Drillbit, Drill where you marked the Threaded Studs were. (Fig. 4)
- · Place back the Mesh Grille.
- · Place a Fender Flatwasher and Nylon Lock Nut along the top Threaded Studs on the Mesh Grille. (Fig. 5)
- Place an L-Bracket along the Bottom Threaded Studs on the Mesh Grille so it Latches onto the Factory Grille. (Fig. 6) Repeat for remaining Studs.