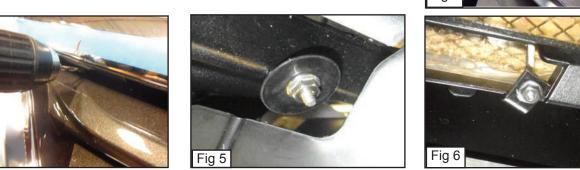

## Step 1 Grille Installation

- Remove 8 Clips across the top of the Plastic Cover and remove. (Fig. 1)
- Remove 2 More Clips to Remove the Plastic. (Fig. 2)
- Place the Mesh Grille over the Factory Grille and Mark where the Top Threaded Studs that are on the Mesh Grille are. (Fig. 3)
- With a 1/8 Drillbit, Drill where you marked the Threaded Studs were. (Fig. 4)
- · Place back the Mesh Grille.
- · Place a Fender Flatwasher and Nylon Lock Nut along the top Threaded Studs on the Mesh Grille. (Fig. 5)
- Place an L-Bracket along the Bottom Threaded Studs on the Mesh Grille so it Latches onto the Factory Grille. (Fig. 6) Repeat for remaining Studs.