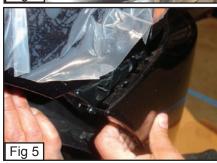

On each end, Clips secure the side bumper, Carefully pull the side bumper outward to release clips. (Fig. 5)

Remove 6 Bolts along the bottom of the Bumper Shell. (Fig. 6) Remove factory grille and bumper (grille and bumper are connected together) (Fig. 7)