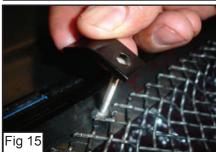

Unclip the Dodge Logo on the Factory Grille.

Place the Mesh Grille onto the Factory Shell. (Fig.13)

On the 4 Short Screws on the Mesh Grille, Insert Flange Brackets so it latches onto the Factory Grille Shell and thread a 6/32 Nylon Lock Nut in place. (Fig. 14 & 15)