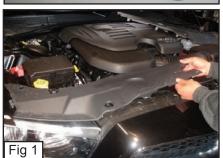

#### **Step 1 Factory Grille Removal**

Remove 2 Plastic Covers above the Factory Grille Shell. (Fig. 1)

Remove 4 Clips along the Factory Grille Shell. (Fig. 2)

Remove 2 Clips along the Fender. (Fig. 3)

Use a Plastic Prybar to seperate the Fender Cover from Bumper Shell and remove (1) 10mm Bolt. (Fig. 4)