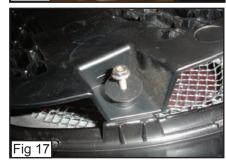

Place back the Factory Grille over the Mesh Grille. (Fig. 16)

Place 4 Fender Flatwashers Around the Threaded Screws on the Mesh Grille and Thread 10/32 Nylon Lock Nuts in Place. (Fig. 17)

Place back the Bumper Filler and re-install the 3 Screws along the bottom of the Factory Grille.