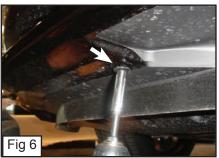

#### **Step 1 Factory Grille Removal**

Remove 2 Plastic Covers above the Factory Grille Shell. (Fig. 1)

Remove 4 Clips along the Factory Grille Shell. (Fig. 2)

Remove 2 Clips along the Fender. (Fig. 3)

Use a Plastic Prybar to seperate the Fender Cover from Bumper Shell and remove (1) 10mm Bolt. (Fig. 4)