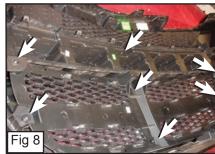

#### Step 2 Grille Removal

Remove 6 Screws from around the Factory Grille and 1 Screw on the **Bumper Support. (Fig. 8)** 

Remove Bumper Support. (Fig. 9)