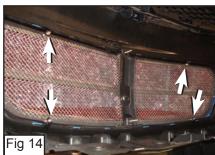

Unclip the Dodge Logo on the Factory Grille.

Place the Mesh Grille onto the Factory Shell. (Fig.13)

On the 4 Short Screws on the Mesh Grille, Insert Flange Brackets so it latches onto the Factory Grille Shell and thread a 6/32 Nylon Lock Nut in place. (Fig. 14 & 15)