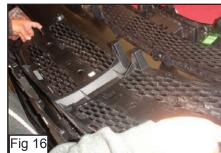

Place back the Factory Grille over the Mesh Grille. (Fig. 16)

Place 4 Fender Flatwashers Around the Threaded Screws on the Mesh Grille and Thread 10/32 Nylon Lock Nuts in Place. (Fig. 17)

Place back the Bumper Filler and re-install the 3 Screws along the bottom of the Factory Grille.