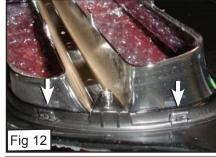

### **11-13 DODGE CHARGER**

**Upper Class Mesh Grille 4 Pc Look** 

Unclip 16 clips from around the Factory Grille. (Fig. 10)

Remove Factory Grille. (Fig. 11)

Unclip 8 Clips from around the OE Grille Shell and remove (OE Grille Shell will come out from front. (Fig. 12)