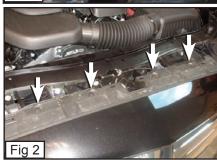

#### **Step 1 Factory Grille Removal**

Remove 2 Plastic Covers above the Factory Grille Shell. (Fig. 1)

Remove 4 Clips along the Factory Grille Shell. (Fig. 2)

Remove 2 Clips along the Fender. (Fig. 3)

Use a Plastic Prybar to seperate the Fender Cover from Bumper Shell and remove (1) 10mm Bolt. (Fig. 4)