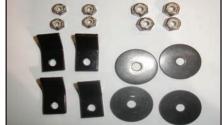

#### PARTS LIST:

- (4) 10/32 Nylon Lock Nuts (1) Mesh Grille
- (4) Fender Flatwashers (4) Flange Brackets
- (4) 6/32 Nylon Lock Nuts