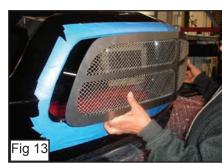

Unclip the Dodge Logo on the Factory Grille.

Place the Mesh Grille onto the Factory Shell. (Fig.13)

On the 4 Short Screws on the Mesh Grille, Insert Flange Brackets so it latches onto the Factory Grille Shell and thread a 6/32 Nylon Lock Nut in place. (Fig. 14 & 15)