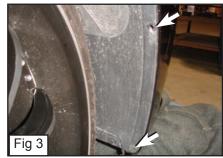

#### **Step 1 Factory Grille Removal**

Remove 2 Plastic Covers above the Factory Grille Shell. (Fig. 1)

Remove 4 Clips along the Factory Grille Shell. (Fig. 2)

Remove 2 Clips along the Fender. (Fig. 3)

Use a Plastic Prybar to seperate the Fender Cover from Bumper Shell and remove (1) 10mm Bolt. (Fig. 4)