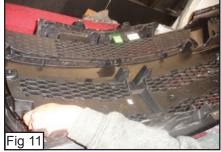

### **11-13 DODGE CHARGER**

**Upper Class Mesh Grille 4 Pc Look** 

Unclip 16 clips from around the Factory Grille. (Fig. 10)

Remove Factory Grille. (Fig. 11)

Unclip 8 Clips from around the OE Grille Shell and remove (OE Grille Shell will come out from front. (Fig. 12)