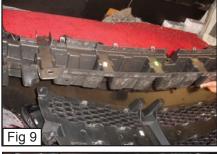

#### Step 2 Grille Removal

Remove 6 Screws from around the Factory Grille and 1 Screw on the **Bumper Support. (Fig. 8)** 

Remove Bumper Support. (Fig. 9)