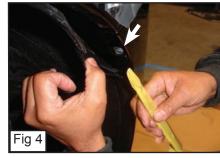

#### **Step 1 Factory Grille Removal**

Remove 2 Plastic Covers above the Factory Grille Shell. (Fig. 1)

Remove 4 Clips along the Factory Grille Shell. (Fig. 2)

Remove 2 Clips along the Fender. (Fig. 3)

Use a Plastic Prybar to seperate the Fender Cover from Bumper Shell and remove (1) 10mm Bolt. (Fig. 4)