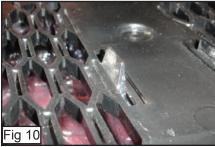

### **11-13 DODGE CHARGER**

**Upper Class Mesh Grille 4 Pc Look** 

Unclip 16 clips from around the Factory Grille. (Fig. 10)

Remove Factory Grille. (Fig. 11)

Unclip 8 Clips from around the OE Grille Shell and remove (OE Grille Shell will come out from front. (Fig. 12)