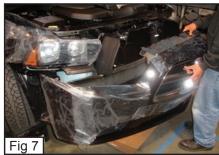

On each end, Clips secure the side bumper, Carefully pull the side bumper outward to release clips. (Fig. 5)

Remove 6 Bolts along the bottom of the Bumper Shell. (Fig. 6) Remove factory grille and bumper (grille and bumper are connected together) (Fig. 7)