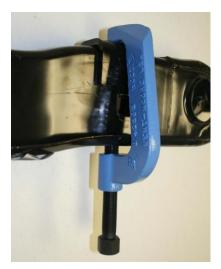

## **USING THE FORD/DODGE ADAPTOR WITH GM TORSION TOOLS**

Locate this unique bracket on the vehicle cross-member to provide a safe, secure anchor point for your GM Torsion Bar Tool to be used on Full Size Dodge & Ford vehicles with torsion bar suspensions.