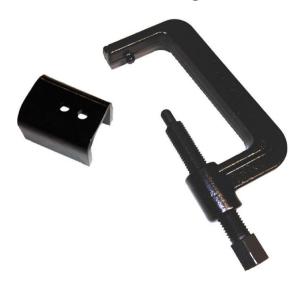

## FORGED UNIVERSAL TORSION BAR LOADING/UNLOADING TOOL SET

Always wear eye protection and use proper safety practices when operating this tool.

Lubricate the drive bolt prior to use and during regular maintenance.

This Universal Torsion Bar Loading/Unloading Tool Set will safely service full-sized GM 5-lug, 6-lug & 8-lug vehicles, including 2011-up HD models. Use the included Ford/Dodge Adapter to properly anchor the tool when servicing full-sized Ford & Dodge torsion keys.