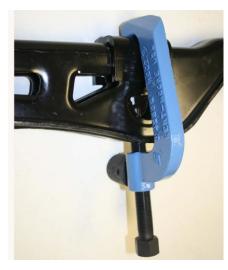

## **USING THE FORD/DODGE ADAPTOR WITH GM TORSION TOOLS**

Locate this unique bracket on the vehicle cross-member to provide a safe, secure anchor point for your GM Torsion Bar Tool to be used on Full Size Dodge & Ford vehicles with torsion bar suspensions.