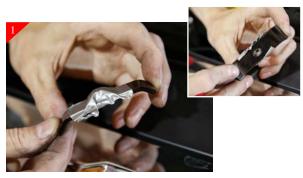

## Hardware

8 - Brackets

8 - 10-24 x 2" phillips head bolts

8 - 10-24 Nyloc nuts

Start by locating the supplied brackets and 10-24" nyloc nuts. To make the installation of the brackets easier, tape the nut on the backside of the bracket as shown. You can remove the tape after you get the bolt started.