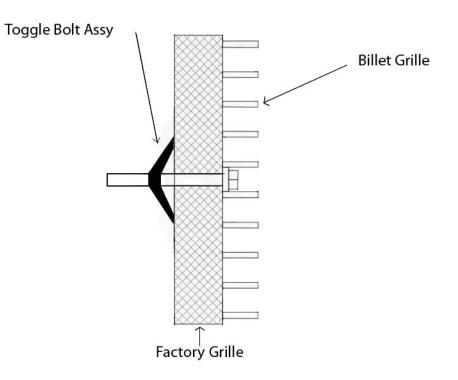

## 2007 Toyota Tundra Bolt Over

After

Shown with optional Upper Machined Grille Part#43752

Shown with optional Bumper Part#4374

Place billet grille into opening and center. Attach billet grille by using the supplied Toggle bolt assemblies. Place bolt thru mounting tabs in billet grille then attach wing portion of toggle on bolt and tighten, without over tightening. (See Diagram)