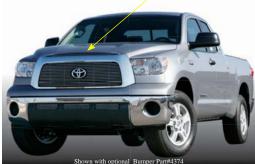

## 2007 Toyota Tundra Bolt Over

After

Shown with optional Upper Machined Grille Part#43752

Shown with optional Bumper Part#4374

Place billet grille into opening and center. Attach billet grille by using the supplied Toggle bolt assemblies. Place bolt thru mounting tabs in billet grille then attach wing portion of toggle on bolt and tighten, without over tightening. (See Diagram)