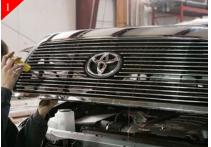

PART# 43851 (Brushed) 43852 - (Polished) 43853 - (Black) Upper

4 - Toggle Bolt Assemblies

Diagram

Completed Installation

For installation of billet grilles that require cutting of the stock shell, proper tools, knowledge and skill are needed. Carriage Works is not responsible for care & accuracy of the installation, only for Fit & Finish of its products. Use a qualified installer or contact original vendor for references to complete all instructions.