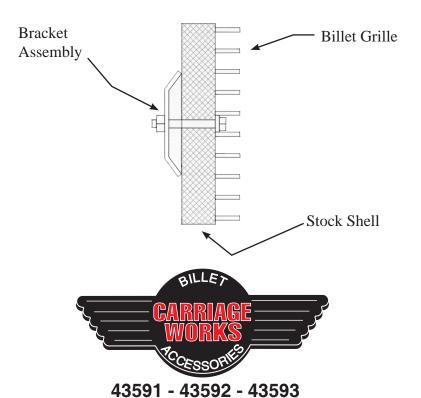

## 2007 GMC Full Size Sierra Truck Logo Covered - Bolt Over

Step 1: Center billet grille in opening. Use 1/4-20 x 2 1/2" Bolts supplied and attach per illustration below.

Step 2: Check to make sure the grille is properly in place and tighten the bolts just enough to hold the grille in place. **DO NOT OVER TIGHTEN** as this may cause the grille shell to crack.

Note: Please adjust horizontal blades if irregular. This is the result of shipping and handling outside of Carriage Works control. Carriage Works recommends applying a high quality automotive wax to maintain the original appearance.