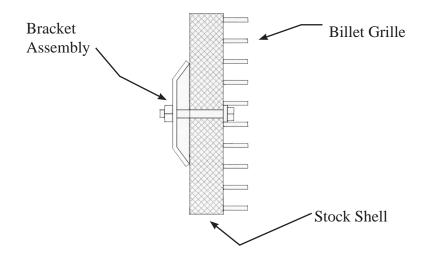

## 2007 GMC Full Size Sierra Truck Logo Covered - Bolt Over

Step 1: Center billet grille in opening. Use 1/4-20 x 2 1/2" Bolts supplied and attach per illustration below.

Step 2: Check to make sure the grille is properly in place and tighten the bolts just enough to hold the grille in place. **DO NOT OVER TIGHTEN** as this may cause the grille shell to crack.

Note: Please adjust horizontal blades if irregular. This is the result of shipping and handling outside of Carriage Works control. Carriage Works recommends applying a high quality automotive wax to maintain the original appearance.