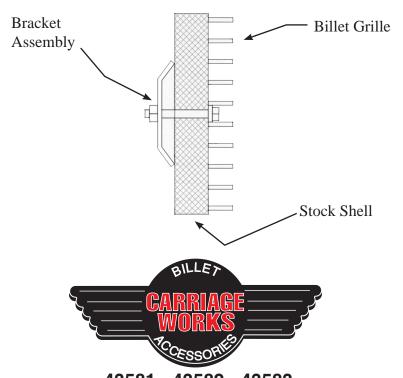

## 43581 - 43582 - 43583 2007 GMC Full Size Sierra Truck - Bolt Over

Step 1: Center billet grille in opening. Use 1/4-20 x 2 1/2" Bolts supplied and attach per illustration below.

Step 2: Check to make sure the grille is properly in place and tighten the bolts just enough to hold the grille in place. **DO NOT OVER TIGHTEN** as this may cause the grille shell to crack.

Note: Please adjust horizontal blades if irregular. This is the result of shipping and handling outside of Carriage Works control. Carriage Works recommends applying a high quality automotive wax to maintain the original appearance.