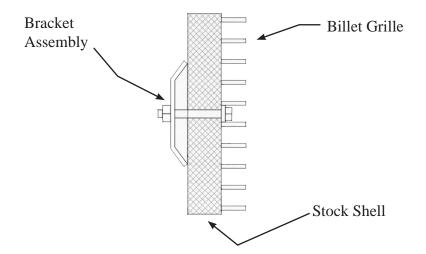

## 43581 - 43582 - 43583 2007 GMC Full Size Sierra Truck - Bolt Over

Step 1: Center billet grille in opening. Use 1/4-20 x 2 1/2" Bolts supplied and attach per illustration below.

Step 2: Check to make sure the grille is properly in place and tighten the bolts just enough to hold the grille in place. **DO NOT OVER TIGHTEN** as this may cause the grille shell to crack.

Note: Please adjust horizontal blades if irregular. This is the result of shipping and handling outside of Carriage Works control. Carriage Works recommends applying a high quality automotive wax to maintain the original appearance.