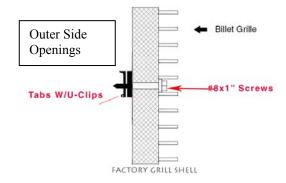

## **42431 / 42432 / 42433** 2005 Super Duty Bolt Over Billet Grilles

Step 1: Center each billet grille in appropriate opening. Use supplied hardware and attach per illustration below.

Step 2: Check to make sure the grille is properly in place and tighten the bolts just enough to hold the grille securely in place . **DO NOT OVER TIGHTEN** as this may cause the grille shell to crack.