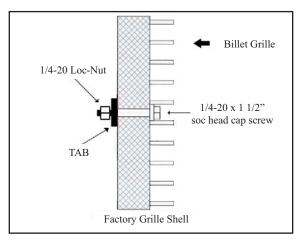

## 42111 / 42112 / 42113

## 2004 Ford F-150 (Horizontal Bar Opening) — Bolt Over

Step 1: Center billet grille in opening. Use supplied hardware and attach per illustration below.

Step 2: Check to make sure the grille is properly in place and tighten the bolts just enough to hold the grille in place. DO NOT OVER TIGHTEN as this may cause the grille shell to crack.