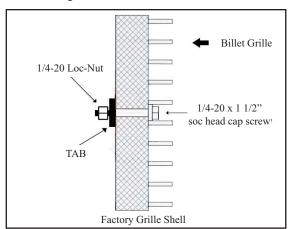

## 42111 / 42112 / 42113

## 2004-05 Ford F-150 (Horizontal Bar Opening) - Bolt Over

Step 1: Center billet grille in opening. Use supplied hardware and attach per illustration below.

Step 2: Check to make sure the grille is properly in place and tighten the bolts just enough to hold the grille in place. DO NOT OVER TIGHTEN as this may cause the grille shell to crack.