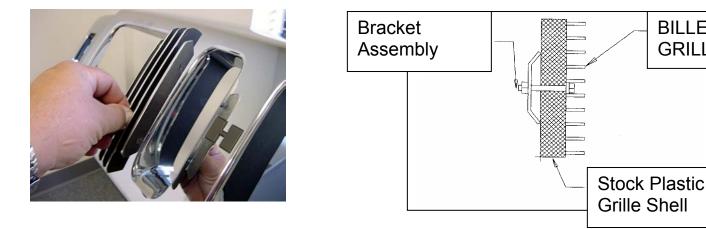

## 2003-05 Hummer H2 - Bolt Over

Step 1: Center billet grille in opening with the flat ends of the grille toward the top as shown below. Use #10-24 x 2" Bolts & Nuts supplied and attach per illustration below.

> BILLET GRILLE

Step 2: Check to make sure the grille is properly in place and tighten the bolts just enough to hold the grille in place. **DO NOT OVER TIGHTEN** as this may cause the grille shell to crack.