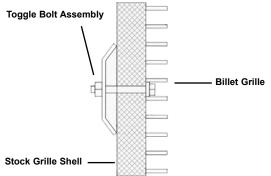

## Hardware

12 - Toggle Bolts

**1.** Center billet grille in opening. Using the supplied Toggle Bolts attach per illustration above.

**STEP 2** Check to make sure the grille is properly in place and tighten all Toggle Bolts.