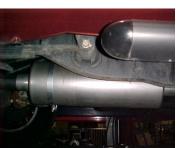

INSTALL MUFFLER # C ONTO YOUR RESONATOR 1 1/2" -2". USE CLAMP # I TO SECURE MUFFLER TO THE PIPE, DO NOT TIGHTEN.

INSTALL YOUR STAINLESS TIP TO YOUR DESIRED LOOK. NOW GO BACK AND TIGHTEN ALL YOUR FLANGES, CLAMPS, ETC. STARTING FROM THE FRONT AND WORKING YOUR WAY BACK. TO CLEAN YOUR STAINLESS TIP USE A STAINLESS CLEANER AND A SCOTCH BRITE PAD.