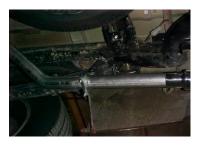

INSTALL BAND CLAMP # H ONTO MUFFLER, INSERT HANGER INTO RUBBER GROMMET, USE BOLT KIT PROVIDED, DO NOT TIGHTEN.

NEXT, UN-BOLT YOUR EXHAUST FROM THE 2-BOLT FLANGES LOCATED JUST BEHIND YOUR FACTORY CATALYTIC CONVERTERS, DO NOT DISGUARD YOUR FACTORY GASKETS AND HARDWARE YOU WILL RE-USE IT.

ON THE DRIVERS SIDE MEASURE APPROX. 17" FROM THE REAR OF THE FRAME USE THIS 1" HOLE TO BOLT HANGER # K USING THE TOP HOLE ON HANGER & HARDWARE PROVIDED, REPEAT FOR PASSENGER SIDE.

INSTALL Y-PIPE # A & O ONTO STOCK FLANGES USE YOUR STOCK HARDWARE TO SECURE INSERT WELDED HANGER INTO RUBBER GROMMET, DO NOT TIGHTEN.
USE CLAMP #J TO SECURE PIPES TOGETHER. DO NOT TIGHTEN.