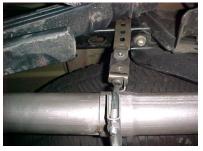

ON THE DRIVERS SIDE MEASURE APPROX. 17" FROM THE REAR OF THE FRAME USE THIS 1" HOLE TO BOLT HANGER # K USING THE TOP HOLE ON HANGER & HARDWARE PROVIDED, REPEAT FOR PASSENGER SIDE.

INSTALL Y-PIPE # A & O ONTO STOCK FLANGES USE YOUR STOCK HARDWARE TO SECURE INSERT WELDED HANGER INTO RUBBER GROMMET, DO NOT TIGHTEN.
USE CLAMP #J TO SECURE PIPES TOGETHER. DO NOT TIGHTEN.