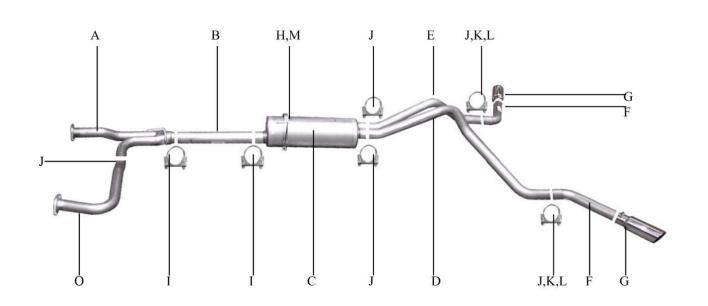

## **PART #68100**

| ITEM | PART#          | QUANTITY | DESCRIPTION                     |
|------|----------------|----------|---------------------------------|
| A    | 794-700550S    | 1        | 2 ½" SS Y-PIPE W/ GP-110 FLANGE |
| В    | 795-700551S    | 1        | 3" SS RESONATOR                 |
| C    | 758250S        | 1        | SUPERFLOW STAINLESS MUFFLER     |
| D    | 799-700554S    | 1        | 2-1/2" DRIVERS SIDE SS TAILPIPE |
| E    | 800-700555S    | 1        | 2-1/2" PASS. SIDE SS TAILPIPE   |
| F    | 552-700413S    | 2        | 2-1/2" SS EXIT PIPES            |
| G    | 500374         | 2        | 3-1/2" STAINLESS TIPS           |
| Н    | 4322           | 1        | BAND CLAMP                      |
| I    | OHD300         | 2        | 3" CLAMP                        |
| J    | 5757           | 5        | 2-1/2" CLAMP                    |
| K    | 08269          | 2        | 10" HANGER                      |
| L    | BO- 1032       | 2        | BOLT KIT FOR 10" HANGER         |
| M    | BO-1015        | 1        | BOLT KIT FOR BAND CLAMP         |
| N    | ZIP TIES       | 3        | ZIP TIES                        |
| O    | 1336-700550S-1 | 1        | 2 ½ SS Y-PIPE W/GP-110 FLANGE   |

ON THE DRIVERS SIDE MEASURE APPROX. 17" FROM THE REAR OF THE FRAME USE THIS 1" HOLE TO BOLT HANGER # K USING THE TOP HOLE ON HANGER & HARDWARE PROVIDED, REPEAT FOR PASSENGER SIDE.

INSTALL Y-PIPE # A & O ONTO STOCK FLANGES USE YOUR STOCK HARDWARE TO SECURE INSERT WELDED HANGER INTO RUBBER GROMMET, DO NOT TIGHTEN.
USE CLAMP #J TO SECURE PIPES TOGETHER. DO NOT TIGHTEN.

NEXT, INSTALL DRIVERS SIDE TAILPIPE # D INTO MUFFLER 1 ½" -2". USE CLAMP # J TO SECURE PIPE INTO MUFFLER, DO NOT TIGHTEN. ROTATE PIPE UNTIL IT MAKES CONTACT WITH HANGER # K USE CLAMP # J TO HOLD PIPE UP. NEXT, INSTALL EXIT PIPES # F ONTO TAILPIPE, DO NOT TIGHTEN, REPEAT THIS STEP FOR THE PASS. SIDE, USING TAILPIPE # E.

INSTALL MUFFLER # C ONTO YOUR RESONATOR 1 1/2" -2". USE CLAMP # I TO SECURE MUFFLER TO THE PIPE, DO NOT TIGHTEN.

INSTALL YOUR STAINLESS TIP TO YOUR DESIRED LOOK. NOW GO BACK AND TIGHTEN ALL YOUR FLANGES, CLAMPS, ETC. STARTING FROM THE FRONT AND WORKING YOUR WAY BACK. TO CLEAN YOUR STAINLESS TIP USE A STAINLESS CLEANER AND A SCOTCH BRITE PAD.

NEXT, INSTALL RESONATOR # B 1 ½"-2" ONTO Y-PIPE USE CLAMP # I TO SECURE PIPES TOGETHER, DO NOT TIGHTEN.

WE HAVE PROVIDED ZIP TIES, SO YOU CAN ZIP TIE BRAKE LINES, FUEL LINES, ETC AWAY FROM EXHAUST PIPES.