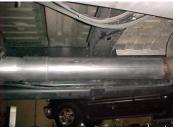

INSTALL MUFFLER # C ONTO YOUR RESONATOR 1 1/2" -2". USE CLAMP # I TO SECURE MUFFLER TO THE PIPE, DO NOT TIGHTEN.

INSTALL YOUR STAINLESS TIP TO YOUR DESIRED LOOK. NOW GO BACK AND TIGHTEN ALL YOUR FLANGES, CLAMPS, ETC. STARTING FROM THE FRONT AND WORKING YOUR WAY BACK. TO CLEAN YOUR STAINLESS TIP USE A STAINLESS CLEANER AND A SCOTCH BRITE PAD.

NEXT, INSTALL RESONATOR # B 1 ½"-2" ONTO Y-PIPE USE CLAMP # I TO SECURE PIPES TOGETHER, DO NOT TIGHTEN.

WE HAVE PROVIDED ZIP TIES, SO YOU CAN ZIP TIE BRAKE LINES, FUEL LINES, ETC AWAY FROM EXHAUST PIPES.