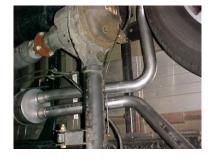

INSTALL BAND CLAMP # H ONTO MUFFLER, INSERT HANGER INTO RUBBER GROMMET, USE BOLT KIT PROVIDED, DO NOT TIGHTEN.

NEXT, UN-BOLT YOUR EXHAUST FROM THE 2-BOLT FLANGES LOCATED JUST BEHIND YOUR FACTORY CATALYTIC CONVERTERS, DO NOT DISGUARD YOUR FACTORY GASKETS AND HARDWARE YOU WILL RE-USE IT.

ON THE DRIVERS SIDE MEASURE APPROX. 17" FROM THE REAR OF THE FRAME USE THIS 1" HOLE TO BOLT HANGER # K USING THE TOP HOLE ON HANGER & HARDWARE PROVIDED, REPEAT FOR PASSENGER SIDE.

INSTALL Y-PIPE # A & O ONTO STOCK FLANGES USE YOUR STOCK HARDWARE TO SECURE INSERT WELDED HANGER INTO RUBBER GROMMET, DO NOT TIGHTEN.
USE CLAMP #J TO SECURE PIPES TOGETHER. DO NOT TIGHTEN.