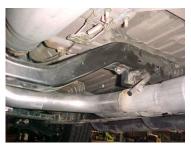

ON THE DRIVERS SIDE MEASURE APPROX. 17" FROM THE REAR OF THE FRAME USE THIS 1" HOLE TO BOLT HANGER # K USING THE TOP HOLE ON HANGER & HARDWARE PROVIDED, REPEAT FOR PASSENGER SIDE.

INSTALL Y-PIPE # A & O ONTO STOCK FLANGES USE YOUR STOCK HARDWARE TO SECURE INSERT WELDED HANGER INTO RUBBER GROMMET, DO NOT TIGHTEN.
USE CLAMP #J TO SECURE PIPES TOGETHER. DO NOT TIGHTEN.

NEXT, INSTALL DRIVERS SIDE TAILPIPE # D INTO MUFFLER 1 ½" -2". USE CLAMP # J TO SECURE PIPE INTO MUFFLER, DO NOT TIGHTEN. ROTATE PIPE UNTIL IT MAKES CONTACT WITH HANGER # K USE CLAMP # J TO HOLD PIPE UP. NEXT, INSTALL EXIT PIPES # F ONTO TAILPIPE, DO NOT TIGHTEN, REPEAT THIS STEP FOR THE PASS. SIDE, USING TAILPIPE # E.