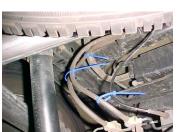

NEXT, INSTALL RESONATOR # B 1 ½"-2" ONTO Y-PIPE USE CLAMP # I TO SECURE PIPES TOGETHER, DO NOT TIGHTEN.

WE HAVE PROVIDED ZIP TIES, SO YOU CAN ZIP TIE BRAKE LINES, FUEL LINES, ETC AWAY FROM EXHAUST PIPES.

MAKE SURE YOU HAVE A 1" CLEARANCE ON ALL RUBBER BRAKE LINES, SHOCK BOOTS, TIRES, FUEL LINES, ETC...