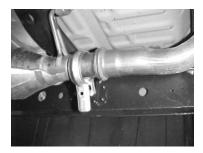

INSTALL THE DRIVERSIDE OVER AXLE TAILPIPE #C ONTO MUFFLER 1-1/2" TO 2" USE CLAMP # I TO SECURE PIPE TO MUFFLER, DO NOT TIGHTEN.

INSTALL PASS. SIDE TAILPIPE # D INTO MUFFLER 1-1/2" TO 2" USE CLAMP # I TO SECURE PIPE TO MUFFLER, DO NOT TIGHTEN. INSERT HANGER INTO RUBBER GROMMET.

INSTALL EXIT PIPES # E ONTO TAILPIPES USE CLAMP # I TO SECURE PIPES TOGETHER CLAMP ON, DRIVERS SIDE WILL HOOK UP TO THE REAR HANGER TO HOLD PIPES UP.

INSTALL MUFFLER #B ONTO THE HEAD PIPE 1-1/2" TO 2". OUTLETS SHOULD BE ON TOP,, THEN INSTALL BAND CLAMP # H ONTO MUFFLER INSERT HANGERS INTO RUBBER GROMMETS.