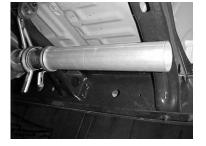

INSTALL HEADPIPE #A ONTO THE FACTORY EXTENSION PIPE. MAKE SURE THAT THE HEADPIPE IS STRAIGHT, NOT ANGLED UP OR DOWN. YOU MAY WANT TO LIGHTLY TAP ON THE END OF THE PIPE TO ENSURE A TIGHT FIT. CLAMP DOWN THE FACTORY CLAMP AT THE FRONT OF THE HEADPIPE. DO NOT TIGHTEN.

INSTALL EXIT PIPES # E ONTO TAILPIPES USE CLAMP # I TO SECURE PIPES TOGETHER CLAMP ON, DRIVERS SIDE WILL HOOK UP TO THE REAR HANGER TO HOLD PIPES UP.

INSTALL MUFFLER #B ONTO THE HEAD PIPE 1-1/2" TO 2". OUTLETS SHOULD BE ON TOP,, THEN INSTALL BAND CLAMP # H ONTO MUFFLER INSERT HANGERS INTO RUBBER GROMMETS.