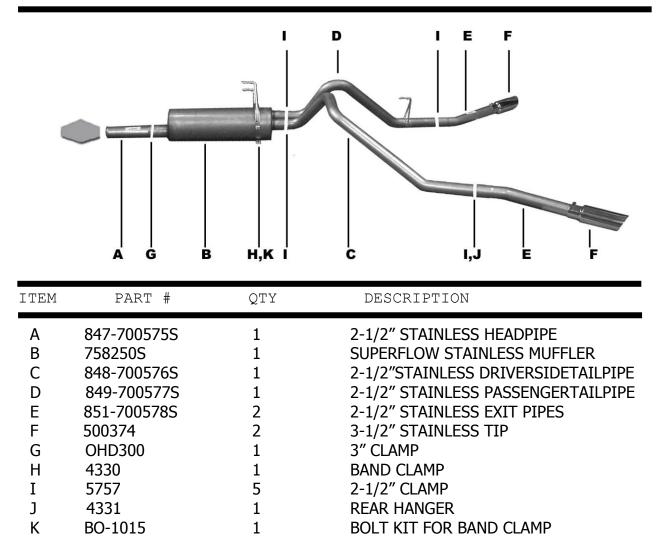

INSTALL HEADPIPE #A ONTO THE FACTORY EXTENSION PIPE. MAKE SURE THAT THE HEADPIPE IS STRAIGHT, NOT ANGLED UP OR DOWN. YOU MAY WANT TO LIGHTLY TAP ON THE END OF THE PIPE TO ENSURE A TIGHT FIT. CLAMP DOWN THE FACTORY CLAMP AT THE FRONT OF THE HEADPIPE. DO NOT TIGHTEN.