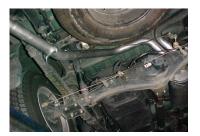

INSTALL THE DRIVERSIDE OVER AXLE TAILPIPE #C ONTO MUFFLER 1-1/2" TO 2" USE CLAMP # I TO SECURE PIPE TO MUFFLER, DO NOT TIGHTEN.

INSTALL PASS. SIDE TAILPIPE # D INTO MUFFLER 1-1/2" TO 2" USE CLAMP # I TO SECURE PIPE TO MUFFLER, DO NOT TIGHTEN. INSERT HANGER INTO RUBBER GROMMET.

INSTALL EXIT PIPES # E ONTO TAILPIPES USE CLAMP # I TO SECURE PIPES TOGETHER CLAMP ON, DRIVERS SIDE WILL HOOK UP TO THE REAR HANGER TO HOLD PIPES UP.

INSTALL MUFFLER #B ONTO THE HEAD PIPE 1-1/2" TO 2". OUTLETS SHOULD BE ON TOP,, THEN INSTALL BAND CLAMP # H ONTO MUFFLER INSERT HANGERS INTO RUBBER GROMMETS.