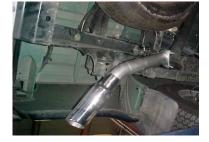

INSTALL THE DRIVERSIDE OVER AXLE TAILPIPE #C ONTO MUFFLER 1-1/2" TO 2" USE CLAMP # I TO SECURE PIPE TO MUFFLER, DO NOT TIGHTEN.

INSTALL PASS. SIDE TAILPIPE # D INTO MUFFLER 1-1/2" TO 2" USE CLAMP # I TO SECURE PIPE TO MUFFLER, DO NOT TIGHTEN. INSERT HANGER INTO RUBBER GROMMET.

INSTALL EXIT PIPES # E ONTO TAILPIPES USE CLAMP # I TO SECURE PIPES TOGETHER CLAMP ON, DRIVERS SIDE WILL HOOK UP TO THE REAR HANGER TO HOLD PIPES UP.

INSTALL MUFFLER #B ONTO THE HEAD PIPE 1-1/2" TO 2". OUTLETS SHOULD BE ON TOP,, THEN INSTALL BAND CLAMP # H ONTO MUFFLER INSERT HANGERS INTO RUBBER GROMMETS.

MEASURE APPROX. 16" FROM THE REAR OF THE FRAME, USE THIS HOLE AND INSTALL REAR HANGER # J.

INSTALL STAINLESS TIPS. CLAMP DOWN. WHEN YOU HAVE EVERYTHING IN PLACE, FIRMLY TIGHTEN ALL BOLTS AND CLAMPS DOWN SECURELY. TO CLEAN TIPS, USE A STAINLESS STEEL CLEANER AND A SCOTCH BRITE PAD.