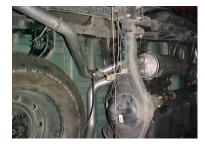

INSTALL EXIT PIPES # E ONTO TAILPIPES USE CLAMP # I TO SECURE PIPES TOGETHER CLAMP ON, DRIVERS SIDE WILL HOOK UP TO THE REAR HANGER TO HOLD PIPES UP.

INSTALL MUFFLER #B ONTO THE HEAD PIPE 1-1/2" TO 2". OUTLETS SHOULD BE ON TOP,, THEN INSTALL BAND CLAMP # H ONTO MUFFLER INSERT HANGERS INTO RUBBER GROMMETS.