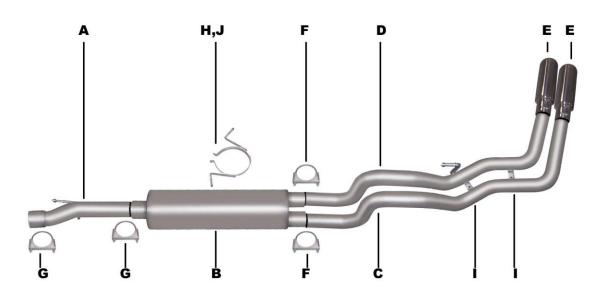

| ITEM | PART # QTY. |   | DESCRIPTION                                |
|------|-------------|---|--------------------------------------------|
| A    | 991-700759s | 1 | 3"x23" STAINLESS HEADPIPE WITH EXTENSION   |
| В    | 789800S     | 1 | STAINLESS SUPERFLOW MUFFLER                |
| С    | 975-700750S | 1 | 2½" STAINLESS DRIVERSIDE OVERAXLE PIPE     |
| D    | 976-700751S | 1 | 2½" STAINLESS PASSENGER SIDE OVERAXLE PIPE |
| E    | 500374      | 2 | 3½" STAINLESS TIPS                         |
| F    | 5757        | 2 | 2 <sup>1</sup> / <sub>2</sub> " CLAMP      |
| G    | OHD300      | 2 | 3" CLAMP                                   |
| Н    | 4259        | 1 | BAND CLAMP                                 |
| I    | BO-906      | 2 | BOLT KIT FOR TAILPIPE                      |
| J    | BO-1015     | 1 | BAND CLAMP BOLT KIT                        |

### TO REMOVE STOCK EXHAUST UNCLAMP THE STOCK EXHAUST JUST IN FRONT OF THE MUFFLER.

YOU MAY NEED TO HEAT IT UP FOR EASIER REMOVAL. LEAVE ALL RUBBER GROMMETS IN PLACE. USE WD-40 FOR REMOVAL OF HANGERS.

INSTALL DRIVERSIDE TAILPIPE #C INTO MUFFLER. USE CLAMP #F TO SECURE TAILPIPE TO MUFFLER.

INSTALL HEADPIPE #A ONTO YOUR EXISTING STOCK FRONT PIPE AND SECURE WITH CLAMP #G. USE A JACKSTAND TO SUPPORT THE CONVERTER. INSERT WELDED HANGER INTO RUBBER GROMMET.

INSTALL MUFFLER #B ONTO HEADPIPE 1-1/2" TO 2". USE CLAMP #G TO SECURE THE MUFFLER TO THE HEADPIPE. DO NOT TIGHTEN. SLIDE BAND CLAMP #H ONTO THE MUFFLER AND INSERT THE WELDED HANGERS INTO THE RUBBER GROMMETS. ATTACH WITH BOLT KIT #J.

INSTALL PASSENGER SIDE TAILPIPE #D INTO MUFFLER AND ATTACH USING CLAMP #F. INSERT WELDED HANGER INTO RUBBER GROMMET. DO NOT TIGHTEN. USE BOLT KIT #I TO ATTACH THE TAILPIPES TOGETHER. DO NOT TIGHTEN. DRIVER SIDE TAILPIPE TABS WILL BE ON THE BOTTOM.

INSTALL THE STAINLESS TIPS. NOW GO BACK AND TIGHTEN ALL CLAMPS, NUTS AND BOLTS STARTING FROM THE FRONT AND WORKING BACK. TO CLEAN TIPS USE A SCOTCH BRITE PAD AND ANY STAINLESS CLEANER.