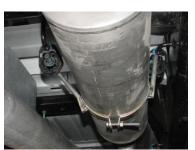

## INSTRUCTION MANUAL CAT-BACK STAINLESS DUAL SPORT EXHAUST DODGE RAM 1500 TRUCK 5.7L HEMI 2/4WD 4DR MEGA CAB, SHORT BED PART # 66545

TO REMOVE STOCK EXHAUST UNCLAMP THE STOCK EXHAUST JUST IN FRONT OF THE MUFFLER

### TO REMOVE STOCK EXHAUST UNCLAMP THE STOCK EXHAUST JUST IN FRONT OF THE MUFFLER.

YOU MAY NEED TO HEAT IT UP FOR EASIER REMOVAL. LEAVE ALL RUBBER GROMMETS IN PLACE. USE WD-40 FOR REMOVAL OF HANGERS.

INSTALL DRIVERSIDE TAILPIPE #C INTO MUFFLER. USE CLAMP #F TO SECURE TAILPIPE TO MUFFLER.

INSTALL HEADPIPE #A ONTO YOUR EXISTING STOCK FRONT PIPE AND SECURE WITH CLAMP #G. USE A JACKSTAND TO SUPPORT THE CONVERTER. INSERT WELDED HANGER INTO RUBBER GROMMET.

INSTALL MUFFLER #B ONTO HEADPIPE 1-1/2" TO 2". USE CLAMP #G TO SECURE THE MUFFLER TO THE HEADPIPE. DO NOT TIGHTEN. SLIDE BAND CLAMP #H ONTO THE MUFFLER AND INSERT THE WELDED HANGERS INTO THE RUBBER GROMMETS. ATTACH WITH BOLT KIT #J.