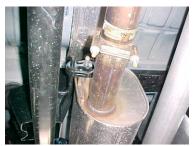

INSTALL HEADPIPE #A ONTO YOUR EXISTING STOCK FRONT PIPE AND SECURE WITH CLAMP #G. USE A JACKSTAND TO SUPPORT THE CONVERTER. INSERT WELDED HANGER INTO RUBBER GROMMET.

INSTALL MUFFLER #B ONTO HEADPIPE 1-1/2" TO 2". USE CLAMP #G TO SECURE THE MUFFLER TO THE HEADPIPE. DO NOT TIGHTEN. SLIDE BAND CLAMP #H ONTO THE MUFFLER AND INSERT THE WELDED HANGERS INTO THE RUBBER GROMMETS. ATTACH WITH BOLT KIT #J.