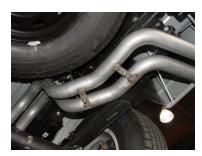

INSTALL HEADPIPE #A ONTO YOUR EXISTING STOCK FRONT PIPE AND SECURE WITH CLAMP #G. USE A JACKSTAND TO SUPPORT THE CONVERTER. INSERT WELDED HANGER INTO RUBBER GROMMET.

INSTALL MUFFLER #B ONTO HEADPIPE 1-1/2" TO 2". USE CLAMP #G TO SECURE THE MUFFLER TO THE HEADPIPE. DO NOT TIGHTEN. SLIDE BAND CLAMP #H ONTO THE MUFFLER AND INSERT THE WELDED HANGERS INTO THE RUBBER GROMMETS. ATTACH WITH BOLT KIT #J.

INSTALL PASSENGER SIDE TAILPIPE #D INTO MUFFLER AND ATTACH USING CLAMP #F. INSERT WELDED HANGER INTO RUBBER GROMMET. DO NOT TIGHTEN. USE BOLT KIT #I TO ATTACH THE TAILPIPES TOGETHER. DO NOT TIGHTEN. DRIVER SIDE TAILPIPE TABS WILL BE ON THE BOTTOM.