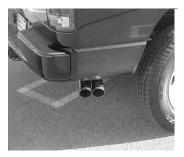

INSTALL THE STAINLESS TIPS. NOW GO BACK AND TIGHTEN ALL CLAMPS, NUTS AND BOLTS STARTING FROM THE FRONT AND WORKING BACK. TO CLEAN TIPS USE A SCOTCH BRITE PAD AND ANY STAINLESS CLEANER.