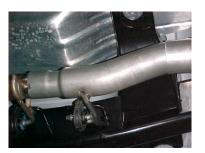

### TO REMOVE STOCK EXHAUST UNCLAMP THE STOCK EXHAUST JUST IN FRONT OF THE MUFFLER.

YOU MAY NEED TO HEAT IT UP FOR EASIER REMOVAL. LEAVE ALL RUBBER GROMMETS IN PLACE. USE WD-40 FOR REMOVAL OF HANGERS.

INSTALL DRIVERSIDE TAILPIPE #C INTO MUFFLER. USE CLAMP #F TO SECURE TAILPIPE TO MUFFLER.

INSTALL HEADPIPE #A ONTO YOUR EXISTING STOCK FRONT PIPE AND SECURE WITH CLAMP #G. USE A JACKSTAND TO SUPPORT THE CONVERTER. INSERT WELDED HANGER INTO RUBBER GROMMET.

INSTALL MUFFLER #B ONTO HEADPIPE 1-1/2" TO 2". USE CLAMP #G TO SECURE THE MUFFLER TO THE HEADPIPE. DO NOT TIGHTEN. SLIDE BAND CLAMP #H ONTO THE MUFFLER AND INSERT THE WELDED HANGERS INTO THE RUBBER GROMMETS. ATTACH WITH BOLT KIT #J.