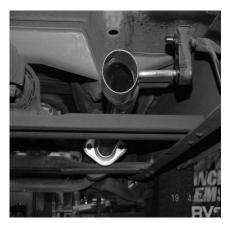

> SUGGESTED TOOLS: HACKSAW, 9/16" SOCKET, <sup>1</sup>/<sub>2</sub>" SOCKET, <sup>1</sup>/<sub>2</sub>" WRENCH, JACKSTAND

LAYOUT THE EXHAUST ON THE FLOOR AND COMPARE PART NUMBERS WITH THE MANUAL.

TO REMOVE EXHAUST- UNBOLT THE 2 BOLT FLANGE LOCATED BEHIND THE CATALITIC CONVERTER. SAVE STOCK NUTS AND BOLTS FOR YOU WILL REUSE THEM. NOW CUT OFF YOUR STOCK TAILPIPE JUST BEHIND THE MUFFLER AND REMOVE. LEAVE ALL RUBBER GROMMETS ON THE HANGER. USE WD-40 TO AID IN THE REMOVAL OF THE EXHAUST AND HANGERS.

BOLT HEADPIPE #B TO STOCK FLANGE RE-USING STOCK NUTS AND BOLTS. INSERT WELDED HANGER INTO RUBBER GROMMETS.

INSTALL STAINLESS TIPS. TO CLEAN TIPS, USE SCOTT BRITE PAD AND ANY STAINLESS AND ALUMINUM CLEANER.