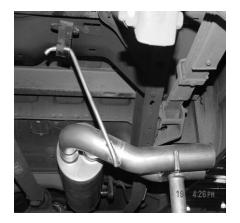

> SUGGESTED TOOLS: HACKSAW, 9/16" SOCKET, <sup>1</sup>/<sub>2</sub>" SOCKET, <sup>1</sup>/<sub>2</sub>" WRENCH, JACKSTAND

LAYOUT THE EXHAUST ON THE FLOOR AND COMPARE PART NUMBERS WITH THE MANUAL.

TO REMOVE EXHAUST- UNBOLT THE 2 BOLT FLANGE LOCATED BEHIND THE CATALITIC CONVERTER. SAVE STOCK NUTS AND BOLTS FOR YOU WILL REUSE THEM. NOW CUT OFF YOUR STOCK TAILPIPE JUST BEHIND THE MUFFLER AND REMOVE. LEAVE ALL RUBBER GROMMETS ON THE HANGER. USE WD-40 TO AID IN THE REMOVAL OF THE EXHAUST AND HANGERS.

BOLT HEADPIPE #B TO STOCK FLANGE RE-USING STOCK NUTS AND BOLTS. INSERT WELDED HANGER INTO RUBBER GROMMETS.

INSTALL STAINLESS TIPS. TO CLEAN TIPS, USE SCOTT BRITE PAD AND ANY STAINLESS AND ALUMINUM CLEANER.