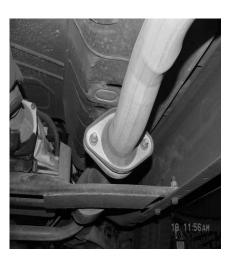

SLIDE MUFFLER ASSEMBLY ONTO HEADPIPE 1 1/2" TO 2". INSERT WELDED HANGER INTO RUBBER GROMMET ON DRIVERSIDE USING CLAMP #C TO SECURE MUFFLER TO HEADPIPE. DO NOT TIGHTEN.

ADJUST MUFFLER ASSEMBLY. NOW TIGHTEN ALL BOLTS AND CLAMPS.