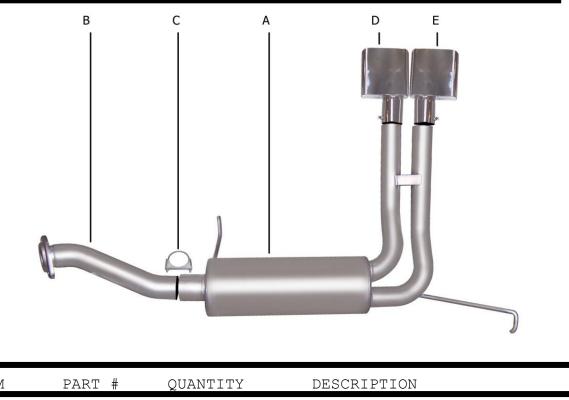

## INSTRUCTION MANUAL

SUPER TRUCK EXHAUST SYSTEM CHEVY TRUCK 1500 4.3L, 5.0L, 5.7L 2/4WD EXTENDED CAB, SHORT BED

PART # 65515

| ITEM | PART #        | QUANTITY | DESCRIPTION                            |
|------|---------------|----------|----------------------------------------|
| А    | 804-700111S   | 1        | STAINLESS MUFFLER ASSEMBLY W/HANGER    |
| В    | 814-30046FS-1 | 1        | STAINLESS HEADPIPE WITH FLANGE# GP-105 |
| С    | OHD300        | 1        | 3" CLAMP                               |
| D    | 500365        | 1        | SPORT TRUCK STAINLESS TIP              |
| E    | 500366        | 1        | SPORT TRUCK STAINLESS TIP              |