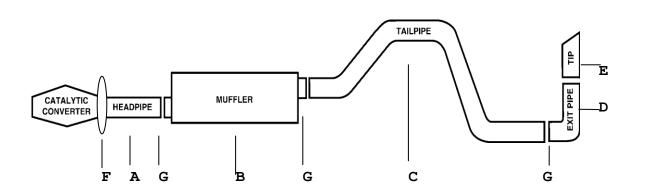

## INSTRUCTION MANUAL

CAT-BACK SINGLE STAINLESS EXHAUST

FORD RANGER/MAZADA TRUCK

2.3L, 3.0L, 4.0L 2/4WD EXTENDED CAB, SHORT BED PART # 619711

| ITEM | PART #       | QUANTITY | DESCRIPTION                        |
|------|--------------|----------|------------------------------------|
| A    | 216-25005s   | 1        | 2-1/2" STAINLESS HEADPIPE          |
| В    | 788200S      | 1        | SUPERFLOW STAINLESS MUFFLER        |
| С    | 261-25002S-  | 5 1      | 2-1/2" STAINLESS OVERAXLE TAILPIPE |
| D    | 214-25002S-2 | A 1      | 2-1/2" STAINLESS TURNOUT PIPE      |
| Е    | 500361       | 1        | 3" STAINLESS TIP                   |
| F    | GP-102       | 1        | FLANGE                             |
| G    | 5757         | 3        | 2-1/2" CLAMP                       |

- UNBOLT STOCK EXHAUST AT FLANGE BEHIND THE CATALYTIC CONVERTER. USE JACK STANDS TO SUPPORT CONVERTER SO IT WON'T DROP.
- 2. LAY OUT THE GIBSON EXHAUST SYSTEM ON THE FLOOR SO IT LOOKS LIKE THE DRAWING.
- 3. INSTALL HEADPIPE AND ATTACH TO STOCK FLANGE.
- 4. SLIDE MUFFLER WITH INLET TOWARDS THE CONVERTER ONTO THE HEADPIPE. USE A JACK STAND TO SUPPORT THE MUFFLER AND CLAMP DOWN BUT DO NOT TIGHTEN.
- 5. INSTALL THE OVERAXLE TAILPIPE.
- 6. SLIDE TURNOUT PIPE ON THE TAILPIPE BEHIND THE REAR TIRE AND CLAMP.
- 7. INSTALL STAINLESS TIP. TO CLEAN STAINLESS TIP, USE A SCOTT BRITE PAD AND ANY STAINLESS STEEL OR ALUMINUM CLEANER.
- 8. WHEN YOU HAVE EVERYTHING IN PLACE, TIGHTEN ALL BOLTS AND CLAMP DOWN.