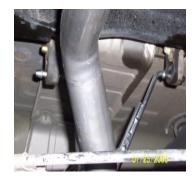

INSTALL HEADPIPE #A
ONTO STOCK PIPE, USE
CLAMP# E TO SECURE
PIPES TOGETHER. DO
NOT TIGHTEN. NEXT,
MOUNT WELDED
HANGER TO RUBBER
GROMMET USING BOLT
KIT # F.

01/25 00

INSTALL MUFFLER #B
ONTO HEADPIPE #A WITH
INLET TOWARDS THE
MOTOR. INLET OF
MUFFLER IS LOOKING
INTO THE LOUVERS USE
CLAMP #E TO SECURE
MUFFLER TO THE
HEADPIPE. DO NOT
TIGHTEN. OUTLET OF
MUFFLER SHOULD BE AT
THE 10 O'CLOCK
POSITION.

INSTALL TAILPIPE #C ONTO MUFFLER 1-1/2" TO 2". ROTATE TAILPIPE UNTIL REAR HANGER LINES UP WITH THE FACTORY GROMMET. INSTALL WELDED HANGER WITH FACTORY12MM **NUT THAT YOU** REMOVED FROM STEP **#1. INSERT OTHER** WELDED HANGERS INTO RUBBER GROMMETS. USE CLAMP #E TO SECURE TAILPIPE TO MUFFLER. DO NOT TIGHTEN.