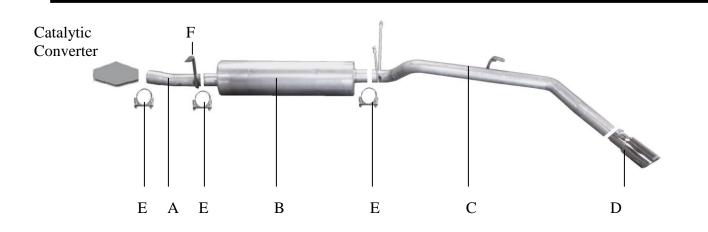

### **PART# 612214**

|   | ITEM                         | PART #     | QUANTITY | DESCRIPTION                        |
|---|------------------------------|------------|----------|------------------------------------|
| Ā |                              | 926-700677 | S 1      | 2-1/4" STAINLESS HEADPIPE W/HANGER |
| В |                              | 788500S-8  | 1        | SUPERFLOW STAINLESS MUFFLER        |
| C |                              | 927-700678 | S 1      | 2-1/4" SS TAILPIPE W/ HANGERS      |
| D |                              | 500370     | 1        | 3" STAINLESS STEEL TIP             |
| Ε |                              | 5756       | 3        | 2-1/4" CLAMP                       |
| F | BOLT KIT FOR HEADPIPE HANGER |            |          |                                    |
|   |                              | 3529       | 1        | 12MM BOLT                          |
|   |                              | 4316       | 1        | 12MM NUT                           |