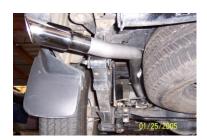

INSTALL THE
STAINLESS STEEL TIP.
TO CLEAN TIP USE ANY
STAINLESS OR
ALUMINUM CLEANER
AND A SCOTCH BRITE
PAD. NOW GO BACK
AND TIGHTEN ALL
CLAMPS, NUTS AND
BOLTS STARTING
FROM THE FRONT AND
WORKING YOUR WAY
BACK.