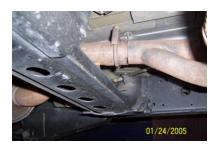

INSTALL HEADPIPE #A
ONTO STOCK PIPE, USE
CLAMP# E TO SECURE
PIPES TOGETHER. DO
NOT TIGHTEN. NEXT,
MOUNT WELDED
HANGER TO RUBBER
GROMMET USING BOLT
KIT # F.

01/25 00

INSTALL MUFFLER #B
ONTO HEADPIPE #A WITH
INLET TOWARDS THE
MOTOR. INLET OF
MUFFLER IS LOOKING
INTO THE LOUVERS USE
CLAMP #E TO SECURE
MUFFLER TO THE
HEADPIPE. DO NOT
TIGHTEN. OUTLET OF
MUFFLER SHOULD BE AT
THE 10 O'CLOCK
POSITION.