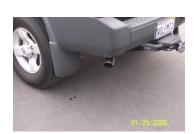

INSTALL HEADPIPE #A
ONTO STOCK PIPE, USE
CLAMP# E TO SECURE
PIPES TOGETHER. DO
NOT TIGHTEN. NEXT,
MOUNT WELDED
HANGER TO RUBBER
GROMMET USING BOLT
KIT # F.

01/25 00

INSTALL MUFFLER #B
ONTO HEADPIPE #A WITH
INLET TOWARDS THE
MOTOR. INLET OF
MUFFLER IS LOOKING
INTO THE LOUVERS USE
CLAMP #E TO SECURE
MUFFLER TO THE
HEADPIPE. DO NOT
TIGHTEN. OUTLET OF
MUFFLER SHOULD BE AT
THE 10 O'CLOCK
POSITION.