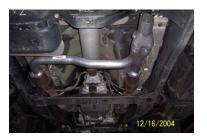

**INSTALL MUFFLER # C** 

RESONATOR 1 1/2" -

ONTO YOUR

2". USE CLAMP

**INSTALL BAND CLAMP** # F ONTO MUFFLER, **INSERT HANGER INTO** RUBBER GROMMET, USE BOLT KIT PROVIDED, DO NOT TIGHTEN.

INSTALL OVERAXLE TAILPIPE # D INTO MUFFLER 1 1/2"-2" **INSERT WELDED** HANGER INTO RUBBER GROMMET USE CLAMP # G TO SECURE PIPE TO MUFFLER.

NEXT, INSTALL RESONATOR # B 1 1/2"-2" ONTO Y-PIPE USE CLAMP **# G TO SECURE PIPES** TOGETHER, DO NOT TIGHTEN.

MAKE SURE YOU HAVE A 1" CLEARANCE ON ALL RUBBER BRAKE LINES, SHOCK BOOTS, TIRES, FUEL LINES, ETC...