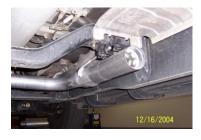

**INSTALL MUFFLER # C** 

RESONATOR 1 1/2" -

ONTO YOUR

2". USE CLAMP

**INSTALL BAND CLAMP** # F ONTO MUFFLER, **INSERT HANGER INTO** RUBBER GROMMET, USE BOLT KIT PROVIDED, DO NOT TIGHTEN.

INSTALL OVERAXLE TAILPIPE # D INTO MUFFLER 1 1/2"-2" **INSERT WELDED** HANGER INTO RUBBER GROMMET USE CLAMP # G TO SECURE PIPE TO MUFFLER.