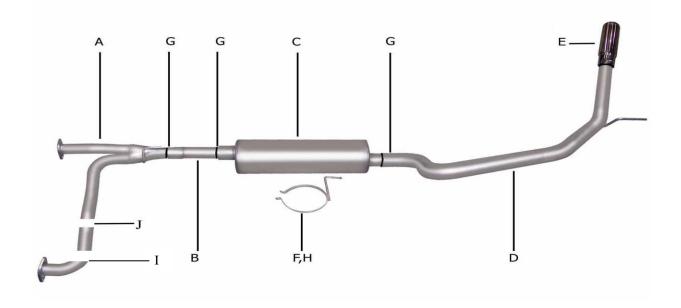

## INSTRUCTION MANUAL CAT-BACK STAINLESS SINGLE EXHAUST NISSAN ARMADA INFINITI QX56 5.6L-V8 2/4WD 4DR PART # 612213

| ITEM PART #                |                                                                       | QTY                   | DESCRIPTION                                                                                                                                                     |
|----------------------------|-----------------------------------------------------------------------|-----------------------|-----------------------------------------------------------------------------------------------------------------------------------------------------------------|
|                            |                                                                       |                       |                                                                                                                                                                 |
| A<br>B<br>C<br>D<br>E<br>F | 862-700601S<br>863-700602S<br>421887<br>919-700666S<br>500360<br>4323 | 1<br>1<br>1<br>1<br>1 | 2 ½"SS Y-PIPE W/GP-110 FLANGES<br>3" STAINLESS RESONATOR<br>SUPERFLOW STAINLESS MUFFLER<br>3" SS OVERAXLE TAILPIPE W/ HGR<br>3-1/2" STAINLESS TIP<br>BAND CLAMP |
| G                          | OHD300                                                                | 3                     | 3" CLAMP                                                                                                                                                        |
| Н                          | BO-1015                                                               | 1                     | BOLT KIT FOR BAND CLAMP                                                                                                                                         |
| I                          | 1337-700601S-1                                                        | 1                     | 2 1/2" SS y-pipe w/ GP-110 flange                                                                                                                               |
| J                          | 5757                                                                  | 1                     | 2 ½" Clamp                                                                                                                                                      |