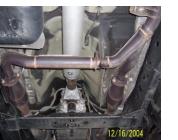

> SUGGESTED TOOLS: 1/2", 9/16", 14MM Socket, WD-40, Jack Stand

LAY OUT THE GIBSON EXHAUST ON THE FLOOR AND COMPARE PART #'S TO THE DRAWING. TO REMOVE YOUR FACTORY EXHAUST UN-BOLT YOUR TAILPIPE AT THE 2-BOLT FLANGE LOCATED BEHIND YOUR STOCK MUFFLER USE WD-40 TO AID YOU IN REMOVAL OF HANGERS FROM RUBBER GROMMETS.

NEXT, UN-BOLT YOUR EXHAUST FROM THE 2-BOLT FLANGES LOCATED JUST BEHIND YOUR FACTORY CATALYTIC CONVERTERS, DO NOT DISGUARD YOUR FACTORY GASKETS AND HARDWARE YOU WILL

RE-USE IT.

INSTALL Y-PIPE # A & I ONTO STOCK FLANGES USE YOUR STOCK HARDWARE TO SECURE. INSERT WELDED HANGER INTO RUBBER GROMMET, DO NOT TIGHTEN.