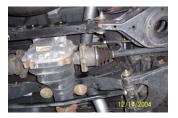

NEXT, UN-BOLT YOUR EXHAUST FROM THE 2-BOLT FLANGES LOCATED JUST BEHIND YOUR FACTORY CATALYTIC CONVERTERS, DO NOT DISGUARD YOUR FACTORY GASKETS AND HARDWARE YOU WILL

RE-USE IT.

INSTALL Y-PIPE # A & I ONTO STOCK FLANGES USE YOUR STOCK HARDWARE TO SECURE. INSERT WELDED HANGER INTO RUBBER GROMMET, DO NOT TIGHTEN.