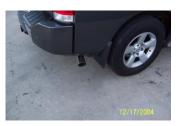

# G TO SECURE MUFFLER TO THE PIPE, DO NOT TIGHTEN. MUFFLER OUTLET SHOULD BE AT THE 10 O'CLOCK POSITION. REMOVING THE SPARE TIRE WILL MAKE FOR EASIER INSTALLATION OF TAILPIPE.. AFTER YOUR DONE **REINSTALL THE** SPARE TIRE.