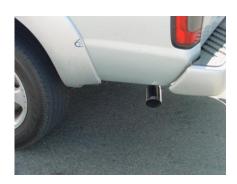

SLIDE HEADPIPE # A ONTO YOUR FACTORY PIPE 1-1/2" TO 2". USE CLAMP # F TO SECURE. DO NOT TIGHTEN.

NEXT INSTALL YOUR STAINLESS STEEL TIP TO YOUR DESIRED LOOK. USE A STAINLESS OR ALUMINUM CLEANER TO POLISH TIP. NOW TIGHTEN ALL CLAMPS STARTING FROM THE FRONT AND WORKING BACK.