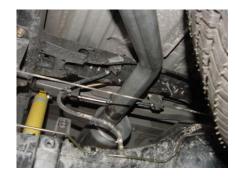

SLIDE HEADPIPE # A ONTO YOUR FACTORY PIPE 1-1/2" TO 2". USE CLAMP # F TO SECURE. DO NOT TIGHTEN.

NEXT INSTALL YOUR STAINLESS STEEL TIP TO YOUR DESIRED LOOK. USE A STAINLESS OR ALUMINUM CLEANER TO POLISH TIP. NOW TIGHTEN ALL CLAMPS STARTING FROM THE FRONT AND WORKING BACK.