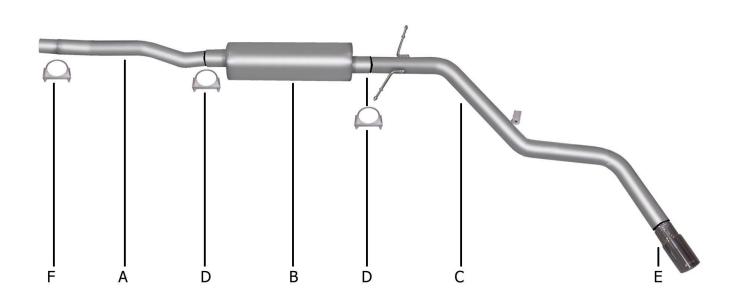

## INSTRUCTION MANUAL CAT BACK STAINLESS SINGLE EXHAUST NISSAN FRONTIER 3.3L 4DR 2WD CREWCAB, SHORT & LONG BED PART# 612207

| ITEM | PART # QU   | ANTITY | DESCRIPTION                 |
|------|-------------|--------|-----------------------------|
| A    | 669-700532S | 1      | STAINLESS HEADPIPE          |
| В    | 788200S     | 1      | STAINLESS SUPERFLOW MUFFLER |
| С    | 481-700370S | 1      | 2.5" STAINLESS TAILPIPE     |
| D    | 5757        | 2      | 2.5" CLAMP                  |
| E    | 500361      | 1      | 3" STAINLESS TIP            |
| F    | 5756        | 1      | 2-1/4" CLAMP                |