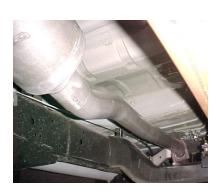

INSTALL THE MUFFLER ONTO THE HEADPIPE 1" TO 2". THE INLET OF THE MUFFLER WILL HAVE THE INSIDE LOUVERS FACING FORWARD, USE CLAMP **#D TO SECURE** MUFFLER TO THE HEADPIPE. OUTLET SHOULD BE AT THE 9 O'CLOCK POSITION. DO NOT TIGHTEN. MUFFLER INLET IS LOOKING INTO LOUVERS.

TO REMOVE YOUR STOCK EXHAUST REMOVE IT FROM THE CLAMP LOCATED JUST IN FRONT OF YOUR STOCK MUFFLER.

SLIP THE OVER AXLE
TAILPIPE #C INTO THE
OUTLET OF THE MUFFLER
1" TO 2". CONNECT REAR
HANGER WITH FACTORY
BOLT. INSERT WELDED
HANGER INTO RUBBER
GROMMET. USE CLAMP
#D TO SECURE TAILPIPE
TO THE MUFFLER. DO
NOT TIGHTEN.