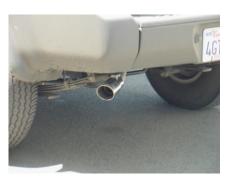

INSTALL THE
STAINLESS STEEL TIP.
TO CLEAN TIP USE ANY
STAINLESS OR
ALUMINUM CLEANER
AND A SCOTCH BRITE
PAD. NOW GO BACK
AND TIGHTEN ALL
CLAMPS, NUTS AND
BOLTS STARTING
FROM THE FRONT AND
WORKING YOUR WAY
BACK.