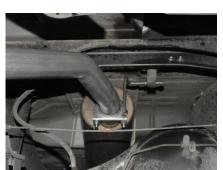

INSTALL HEADPIPE #A
ONTO STOCK FLANGE,
RE-USING YOUR STOCK
GASKET, NUTS AND
BOLTS. DO NOT
TIGHTEN. JUST SNUG IT
UP. INSERT HANGER
INTO RUBBER

GROMMET.

INSTALL MUFFLER #B
ONTO HEADPIPE #A WITH
INLET TOWARDS THE
MOTOR. USE CLAMP #F
TO SECURE MUFFLER TO
THE HEADPIPE. DO NOT
TIGHTEN. OUTLET OF
MUFFLER SHOULD BE AT
THE 5 O'CLOCK POSITION.
INSTALL HANGER #E AND
INSERT HANGER INTO
RUBBER GROMMET. DO
NOT TIGHTEN. INLET OF
MUFFLER IS LOOKING
INTO THE LOUVERS.