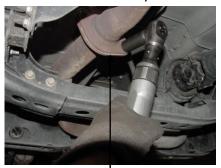

## **SUGGESTED TOOLS**

9/16" SOCKET, 1/2" WRENCH, 1/2" SOCKET, HACKSAW, JACKSTAND, WD-40

REMOVE HERE

TO REMOVE STOCK
EXHAUST, UN-BOLT THE
2-BOLT FLANGE LOCATED
JUST IN FRONT OF THE
STOCK MUFFLER. DO NOT
DAMAGE STOCK NUTS,
BOLTS AND GASKET. YOU
WILL NEED TO RE-USE
THEM.