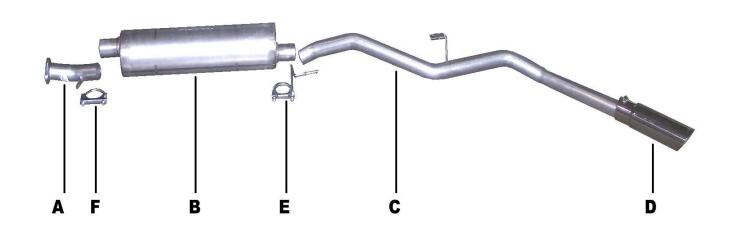

## CAT-BACK SINGLE STAINLESS EXHAUST NISSAN XTERRA, 4 DOOR 3.3L, V6, 2/4WD PART# 612203

| ITE | M PART#     | QUANTITY | DESCRIPTION                          |
|-----|-------------|----------|--------------------------------------|
| А   | 482-700367S | 1        | 2-1/4" S/S HEADPIPE W/FLANGE# GP-126 |
| В   | 788500S-8   | 1        | SUPERFLOW S/S MUFFLER                |
| С   | 483-700368S | 1        | 2-1/4" S/S TAILPIPE                  |
| D   | 500370      | 1        | 3" STAINLESS STEEL TIP               |
| Ε   | 4175        | 1        | REAR MUFFLER HANGER                  |
| F   | 5756        | 1        | 2-1/4" CLAMP                         |