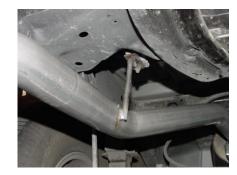

## **SUGGESTED TOOLS**

9/16" SOCKET, 1/2" WRENCH, 1/2" SOCKET, HACKSAW, JACKSTAND, WD-40

REMOVE HERE

TO REMOVE STOCK
EXHAUST, UN-BOLT THE
2-BOLT FLANGE LOCATED
JUST IN FRONT OF THE
STOCK MUFFLER. DO NOT
DAMAGE STOCK NUTS,
BOLTS AND GASKET. YOU
WILL NEED TO RE-USE
THEM.

INSTALL HEADPIPE #A
ONTO STOCK FLANGE,
RE-USING YOUR STOCK
GASKET, NUTS AND
BOLTS. DO NOT
TIGHTEN. JUST SNUG IT
UP. INSERT HANGER
INTO RUBBER

GROMMET.

INSTALL MUFFLER #B
ONTO HEADPIPE #A WITH
INLET TOWARDS THE
MOTOR. USE CLAMP #F
TO SECURE MUFFLER TO
THE HEADPIPE. DO NOT
TIGHTEN. OUTLET OF
MUFFLER SHOULD BE AT
THE 5 O'CLOCK POSITION.
INSTALL HANGER #E AND
INSERT HANGER INTO
RUBBER GROMMET. DO
NOT TIGHTEN. INLET OF
MUFFLER IS LOOKING
INTO THE LOUVERS.