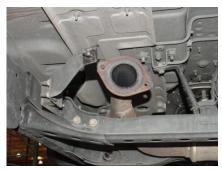

INSTALL HEADPIPE #A
ONTO STOCK FLANGE,
RE-USING YOUR STOCK
GASKET, NUTS AND
BOLTS. DO NOT
TIGHTEN. JUST SNUG IT
UP. INSERT HANGER
INTO RUBBER

GROMMET.

INSTALL MUFFLER #B
ONTO HEADPIPE #A WITH
INLET TOWARDS THE
MOTOR. USE CLAMP #F
TO SECURE MUFFLER TO
THE HEADPIPE. DO NOT
TIGHTEN. OUTLET OF
MUFFLER SHOULD BE AT
THE 5 O'CLOCK POSITION.
INSTALL HANGER #E AND
INSERT HANGER INTO
RUBBER GROMMET. DO
NOT TIGHTEN. INLET OF
MUFFLER IS LOOKING
INTO THE LOUVERS.